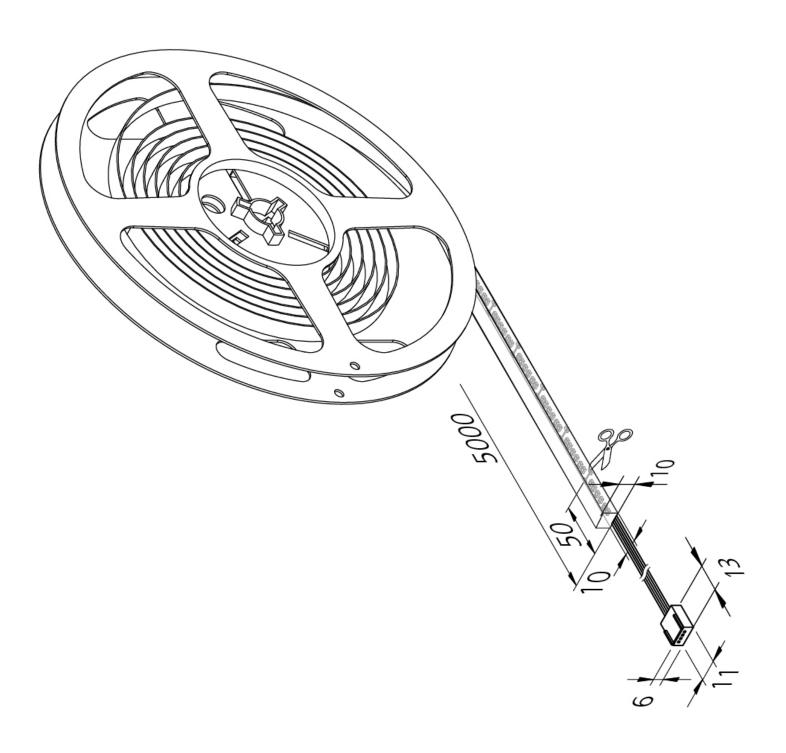

## **Description:**

Flexible LED tape on roll with adjustable light color with homogeneous planar light, quick and easy installation by the already applied double-sided 3M tape, simply plug in the cable, the tape can be cut every 50 mm (see marking). Accessories: controller with radio remote control DALI, ZigBee or WiFi app

## Special features:

- max. 5 m per supply cable
- quick and easy installation due to double-sided adhesive tape
- tapes can be shortened at 50 mm intervals
- afterwards the tapes cannot be reconnected
- minimum bending radius 50mm
- with IP54 suitable for applications requiring higher ingress protection (general humidity, bathroom, kitchen, shops)
- planar light (no visible luminous spots)