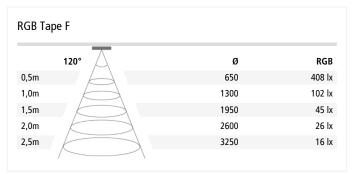

Connection: LED-Trafo DC 24 V
Life: L70/B10 >= 50.000 h
Light colour: coloured (RGB/W) adjustable

Beam angle: 120°

Energy efficiency: luminaire white: 510 lm/m (41 lm/W)

 Symbols:
 CE, MM, IP54, SK III

 EAN-No.:
 4051268181075