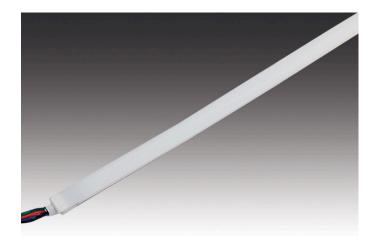

## **RGB Tape F**

Self-adhesive, homogeneous, with varying colours LED RGB Tape F 5m 600 LED 65W

## **Description:**

Flexible LED tape on roll with adjustable light color with homogeneous planar light, quick and easy installation by the already applied double-sided 3M tape, simply plug in the cable, the tape can be cut every 50 mm (see marking). Accessories: controller with radio remote control DALI, ZigBee or WiFi app