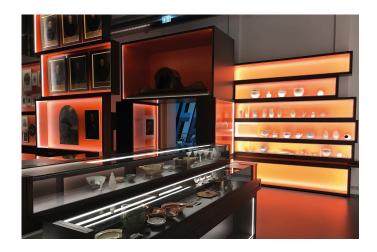

## **Description:**

Flexible LED tape on roll with adjustable light color with homogeneous planar light, quick and easy installation by the already applied double-sided 3M tape, simply plug in the cable, the tape can be cut every 50 mm (see marking). Accessories: controller with radio remote control DALI, ZigBee or WiFi app

## Special features:

- max. 5 m per supply cable
- quick and easy installation due to double-sided adhesive tape
- tapes can be shortened at 50 mm intervals
- afterwards the tapes cannot be reconnected
- minimum bending radius 50mm
- with IP54 suitable for applications requiring higher ingress protection (general humidity, bathroom, kitchen, shops)
- planar light (no visible luminous spots)