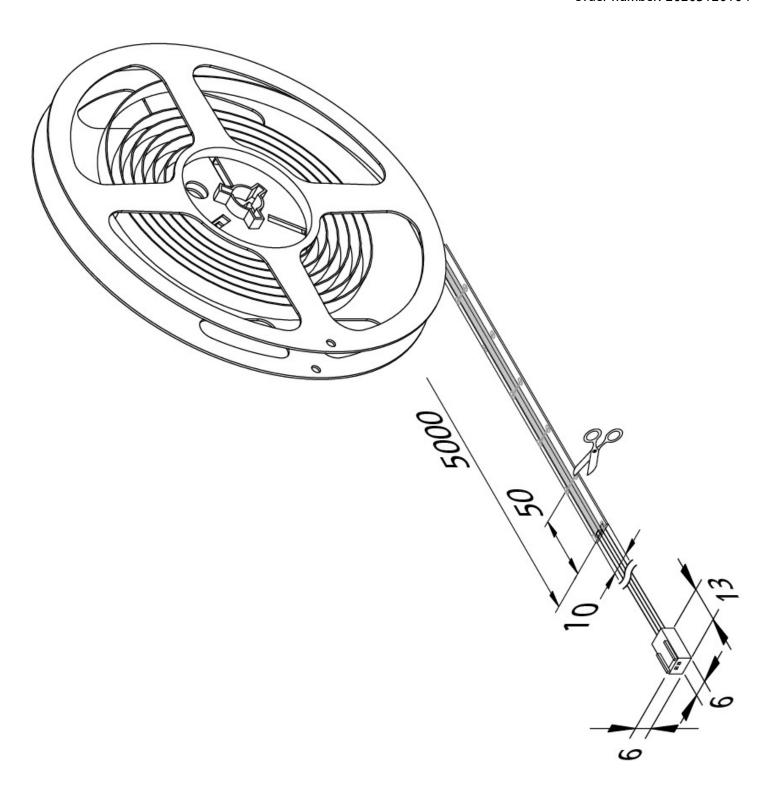

#### **Description:**

Flexible LED strip on roll, colour appearance extra warm white approx. 2700 K with planar light without visible luminous spots, quick and easy installation due to double-sided adhesive tape 3M, incl. supply cable 2,5 m wit LED 24-plug, the tape can be shortened at 50 mm intervals (see marks), optional accessory: dim controller with remote control, 1-10V, DALI, ZigBee, Sonar or WiFi

### Special features:

- max. 6 m per supply cable
- quick and easy installation due to double-sided adhesive tape
- tapes can be shortened at 50 mm intervals (marks between the LEDs)
- afterwards the tapes can be reconnected only with soldering
- no interfering electronic components during regular cleaning work
- differences in brightness might be visible at the end of a 4 m tape