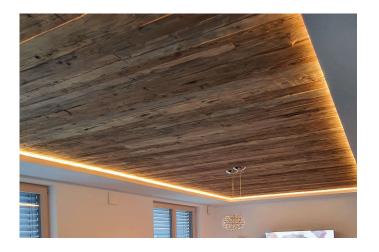

## Self-adhesive, homogeneous LED Tape COB-10 5m 48W xw

#### **Description:**

Flexible LED strip on roll, colour appearance extra warm white approx. 2700 K with planar light without visible luminous spots, quick and easy installation due to double-sided adhesive tape 3M, incl. supply cable 2,5 m wit LED 24-plug, the tape can be shortened at 50 mm intervals (see marks), optional accessory: dim controller with remote control, 1-10V, DALI, ZigBee, Sonar or WiFi