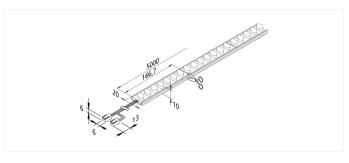

#### **Description:**

Flexible LED tape with 10° lens on a roll, colour appearance neutral white approx. 40000 K, quick and easy installation due to 3M double-sided adhesive tape, supply cable 2,5 m already attached, the tape can be shortened at 167 mm (see marking). optional accessories: dim controller with radio remote control, 1-10V, DALI, ZigBee or WiFi app

### **Special features:**

- max. 5 m on one supply cable
- quick and easy installation due to double-sided adhesive tape
- tapes can be shortened at 167 mm intervals
- afterwards the tapes can't be reconnected
- minimum bending radius 150 mm
- with IP54 suitable for applications requiring higher ingress protection (general humidity, bathroom, kitchen, fresh area, shopfitting)
- narrow beam angle of 10° for the backlighting of banners and graphics