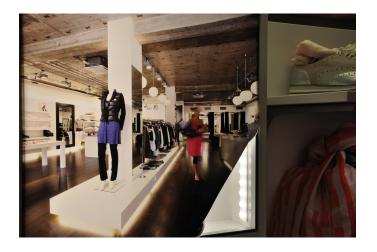

### **Special features:**

- max. 5 m on one supply cable
- quick and easy installation due to double-sided adhesive tape
- tapes can be shortened at 167 mm intervals
- afterwards the tapes can't be reconnected
- minimum bending radius 150 mm
- with IP54 suitable for applications requiring higher ingress protection (general humidity, bathroom, kitchen, fresh area, shopfitting)
- narrow beam angle of 10° for the backlighting of banners and graphics