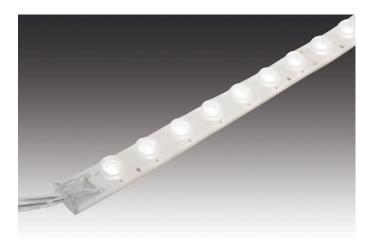

#### **Description:**

Flexible LED tape with 10° lens on a roll, colour appearance neutral white approx. 40000 K, quick and easy installation due to 3M double-sided adhesive tape, supply cable 2,5 m already attached, the tape can be shortened at 167 mm (see marking). optional accessories: dim controller with radio remote control, 1-10V, DALI, ZigBee or WiFi app

Connection: LED-Trafo DC 24 V Life: L70/B10 >= 35.000 h Light colour: 4000 K neutral white

Beam angle: 10°

Energy efficiency: LED: 130 lm/W; luminaire: 1300 lm/m (80 lm/W)

 Colour rendering:
 Ra/CRI >= 90

### **Special features:**

- max. 5 m on one supply cable
- quick and easy installation due to double-sided adhesive tape
- tapes can be shortened at 167 mm intervals
- afterwards the tapes can't be reconnected
- minimum bending radius 150 mm
- with IP54 suitable for applications requiring higher ingress protection (general humidity, bathroom, kitchen, fresh area, shopfitting)
- narrow beam angle of 10° for the backlighting of banners and graphics