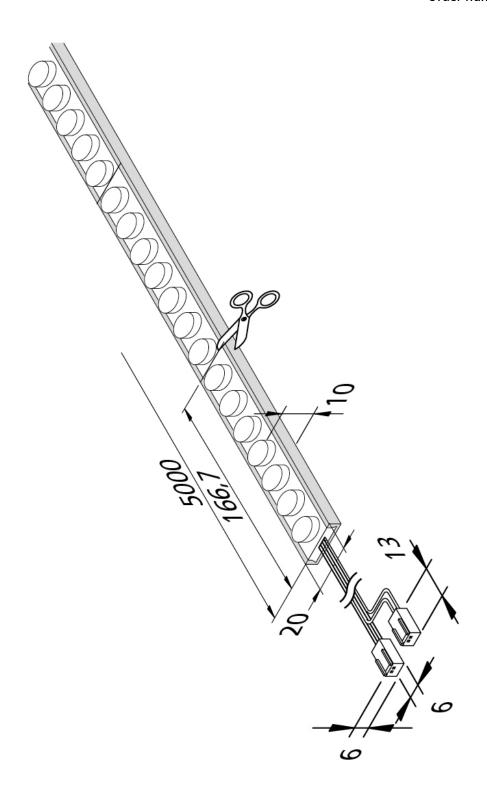

#### **Description:**

Flexible LED tape with 10° lens on a roll, colour appearance neutral white approx. 40000 K, quick and easy installation due to 3M double-sided adhesive tape, supply cable 2,5 m already attached, the tape can be shortened at 167 mm (see marking). optional accessories: dim controller with radio remote control, 1-10V, DALI, ZigBee or WiFi app

### **Special features:**

- max. 5 m on one supply cable
- quick and easy installation due to double-sided adhesive tape
- tapes can be shortened at 167 mm intervals
- afterwards the tapes can't be reconnected
- minimum bending radius 150 mm
- with IP54 suitable for applications requiring higher ingress protection (general humidity, bathroom, kitchen, fresh area, shopfitting)
- narrow beam angle of 10° for the backlighting of banners and graphics