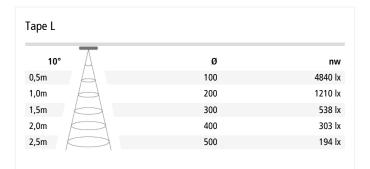

## Tape L

### **Special features:**

- max. 5 m on one supply cable
- quick and easy installation due to double-sided adhesive tape
- tapes can be shortened at 167 mm intervals
- afterwards the tapes can't be reconnected
- minimum bending radius 150 mm
- with IP54 suitable for applications requiring higher ingress protection (general humidity, bathroom, kitchen, fresh area, shopfitting)
- narrow beam angle of 10° for the backlighting of banners and graphics