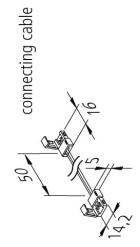

## **Description:**

Flexible LED tape on roll with adjustable light color, light color adjustable between 2700K and 5000K, quick and easy installation by the already applied double-sided 3M tape, supply cable 2,5m already attached, the tape can be cut every 50 mm (see marking). Then the tape can be contacted again without soldering with the connection clip or the cables, optional accessories: glass edge profile for lateral light supply of glass panes, corner profile, cover profiles, milled profiles or mounting profiles, controller with radio remote control DALI, ZigBee or WiFi app

## Special features:

- max. 5 m on one supply cable
- quick and easy installation due to double-sided adhesive tape
- tapes can be shortened at 50 mm intervals (marking underneath the adhesive foil)
- colour appearance between 2700K (xw) and 5000K (cw) adjustable