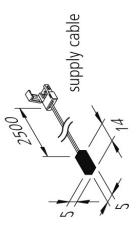

## **Description:**

Flexible LED tape on roll with adjustable light color, light color adjustable between 2700K and 5000K, quick and easy installation by the already applied double-sided 3M tape, supply cable 2,5m already attached, the tape can be cut every 50 mm (see marking). Then the tape can be contacted again without soldering with the connection clip or the cables, optional accessories: glass edge profile for lateral light supply of glass panes, corner profile, cover profiles, milled profiles or mounting profiles, controller with radio remote control DALI, ZigBee or WiFi app

## Special features:

- max. 5 m on one supply cable
- quick and easy installation due to double-sided adhesive tape
- tapes can be shortened at 50 mm intervals (marking underneath the adhesive foil)
- colour appearance between 2700K (xw) and 5000K (cw) adjustable