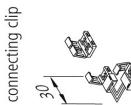

## **Description:**

Flexible LED tape on roll with adjustable light color, light color adjustable between 2700K and 5000K, quick and easy installation by the already applied double-sided 3M tape, supply cable 2,5m already attached, the tape can be cut every 50 mm (see marking). Then the tape can be contacted again without soldering with the connection clip or the cables, optional accessories: glass edge profile for lateral light supply of glass panes, corner profile, cover profiles, milled profiles or mounting profiles, controller with radio remote control DALI, ZigBee or WiFi app