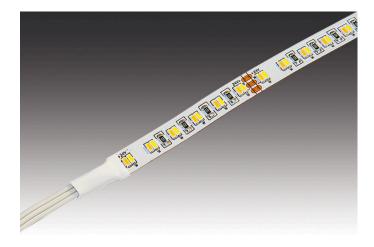

## **Dynamic Tape**

Self-adhesive, with adjustable colour appearance Dynamic LED Tape 5m 2x600 LED 72W

## **Description:**

Flexible LED tape on roll with adjustable light color, light color adjustable between 2700K and 5000K, quick and easy installation by the already applied double-sided 3M tape, supply cable 2,5m already attached, the tape can be cut every 50 mm (see marking). Then the tape can be contacted again without soldering with the connection clip or the cables, optional accessories: glass edge profile for lateral light supply of glass panes, corner profile, cover profiles, milled profiles or mounting profiles, controller with radio remote control DALI, ZigBee or WiFi app

## Special features:

- max. 5 m on one supply cable
- quick and easy installation due to double-sided adhesive tape
- tapes can be shortened at 50 mm intervals (marking underneath the adhesive foil)
- colour appearance between 2700K (xw) and 5000K (cw) adjustable