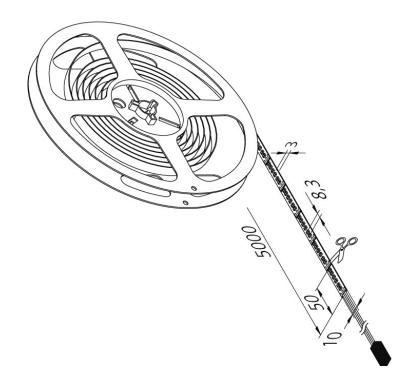

## **Dynamic Tape**

Self-adhesive, with adjustable colour appearance Dynamic LED Tape 5m 2x600 LED 72W

## **Description:**

Flexible LED tape on roll with adjustable light color, light color adjustable between 2700K and 5000K, quick and easy installation by the already applied double-sided 3M tape, supply cable 2,5m already attached, the tape can be cut every 50 mm (see marking). Then the tape can be contacted again without soldering with the connection clip or the cables, optional accessories: glass edge profile for lateral light supply of glass panes, corner profile, cover profiles, milled profiles or mounting profiles, controller with radio remote control DALI, ZigBee or WiFi app

## Special features:

- max. 5 m on one supply cable
- quick and easy installation due to double-sided adhesive tape
- tapes can be shortened at 50 mm intervals (marking underneath the adhesive foil)
- colour appearance between 2700K (xw) and 5000K (cw) adjustable