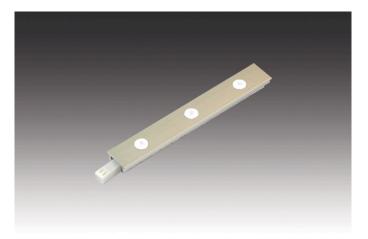

### Small, focused recessed showcase spot LED 2 Link Pixel 3x 1,2W ww anodized aluminium

#### **Description:**

combinable LED strip, metal housing, light appearance warm white approx. 3000K, feed-through wiring with LED 24 plug + LED 24 connector, optional accessories: various recessed and surface-mounted profiles as well as combinable with different kinds of luminaires, Dim-Controller with remote control, 1-10V, DALI, ZigBee, Sonar or WiFi