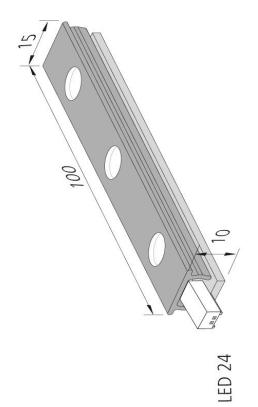

# **LED-2-Link Pixel**

### Small, focused recessed showcase spot LED 2 Link Pixel 3x 1,2W ww anodized aluminium

#### **Description:**

combinable LED strip, metal housing, light appearance warm white approx. 3000K, feed-through wiring with LED 24 plug + LED 24 connector, optional accessories: various recessed and surface-mounted profiles as well as combinable with different kinds of luminaires, Dim-Controller with remote control, 1-10V, DALI, ZigBee, Sonar or WiFi

| Connection:                                                  | LED-Trafo DC 24 V        |  |  |
|--------------------------------------------------------------|--------------------------|--|--|
| Life:                                                        | L90/B10 >= 60.000 h      |  |  |
| Light colour:                                                | 3000 K warm white        |  |  |
| Beam angle:                                                  | 35°                      |  |  |
| Energy efficiency: LED 102 lm/W; luminaire: 205 lm (57 lm/W) |                          |  |  |
| Colour rendering: Ra/CRI >= 95                               |                          |  |  |
| Symbols:                                                     | CE, MM, UL, IP20, SK III |  |  |
| EAN-No.:                                                     | 4051268164719            |  |  |
| Weight:                                                      | 0,013 kg                 |  |  |
| Special features:                                            |                          |  |  |