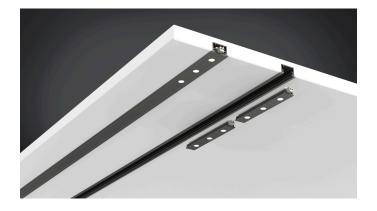

#### **Description:**

combinable LED strip, metal housing, light appearance warm white approx. 3000K, feed-through wiring with LED 24 plug + LED 24 connector, optional accessories: various recessed and surface-mounted profiles as well as combinable with different kinds of luminaires, Dim-Controller with remote control, 1-10V, DALI, ZigBee, Sonar or WiFi