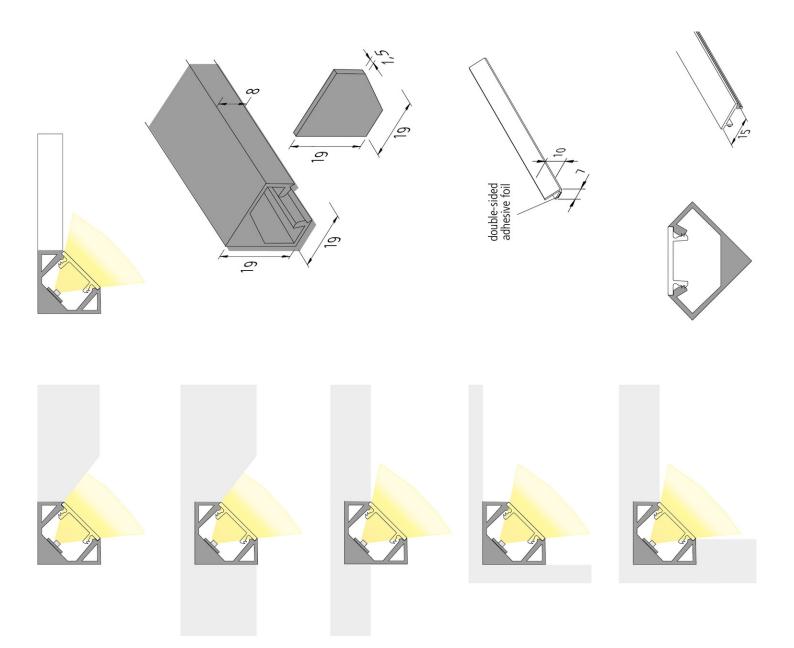

#### **Description**:

LED corner profile for integration of LED Line and Tapes, for cover profile 15mm slightly or highly matt on roll, optional accessories: self-adhesive magnetic tape for fitting to steel shelves

#### Special features:

• For screwing, gluing or with magnetic tape. Also suitable for gluing on a glass bottom.

61500032001

limited availability