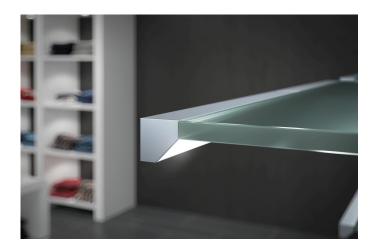

#### **Description**:

LED corner profile for integration of LED Line and Tapes, for cover profile 15mm slightly or highly matt on roll, optional accessories: self-adhesive magnetic tape for fitting to steel shelves

#### Special features:

• For screwing, gluing or with magnetic tape. Also suitable for gluing on a glass bottom.

61500032001

limited availability