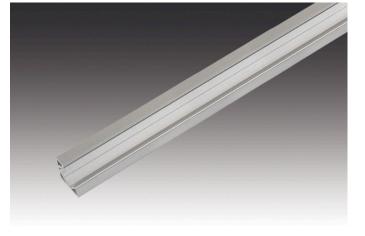

### Aluminium LED Corner Profile 19mm 1m

#### **Description**:

LED corner profile for integration of LED Line and Tapes, for cover profile 15mm slightly or highly matt on roll, optional accessories: self-adhesive magnetic tape for fitting to steel shelves