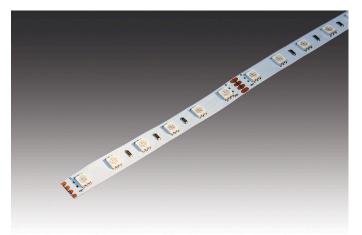

## Self-adhesive, with varying colours LED RGB Tape 5m 300 LED 60W

#### **Description:**

Flexible LED tape on roll with colour change, quick and easy installation due to the already applied double-sided 3M adhesive tape, supply cable easy to attach, the tape can be shortened every 100 mm (marks between the LEDs). Afterwards the tape can be reconnected without soldering with the connecting clip or the cables, accessories available: profile for glass shelves to stick on glass shelves, corner profile, cover profiles, milled profiles or mounting profiles, controller with remote control DALI, ZigBee or WiFi app.