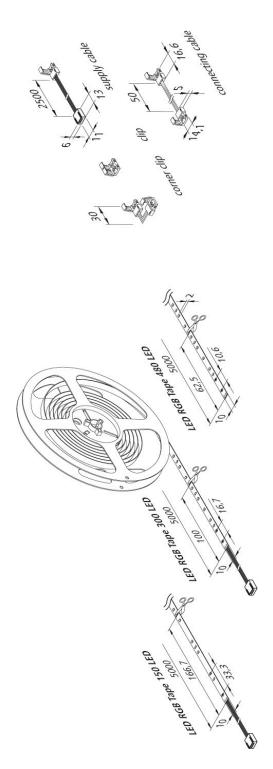

#### **Description:**

Flexible LED tape on roll with colour change, quick and easy installation due to the already applied double-sided 3M adhesive tape, supply cable easy to attach, the tape can be shortened every 100 mm (marks between the LEDs). Afterwards the tape can be reconnected without soldering with the connecting clip or the cables, accessories available: profile for glass shelves to stick on glass shelves, corner profile, cover profiles, milled profiles or mounting profiles, controller with remote control DALI, ZigBee or WiFi app.

#### **Special features:**

- max. 5 m (version 300 LED) on one supply cable
- quick and easy installation due to double-sided adhesive tape and clips
- can be shortened at 100 mm (marks between the LEDs)
- RGB-Controller (radio + WiFi + DALI) page 139

### available versions

Choose from the options below. The currently selected one is highlighted in color.

| article number | description                 | energy efficiency                   |  |
|----------------|-----------------------------|-------------------------------------|--|
| 20202650100    | LED RGB Tape 5m 150 LED 35W | luminaire white: 175 lm/m (25 lm/W) |  |
| 20202650200    | LED RGB Tape 5m 300 LED 60W | luminaire white: 350 lm/m (29 lm/W) |  |
| 20202650300    | LED RGB Tape 5m 480 LED 85W | luminaire white: 550 lm/m (32 lm/W) |  |