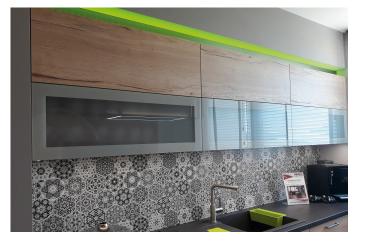

#### **Description:**

Flexible LED tape on roll with colour change, quick and easy installation due to the already applied double-sided 3M adhesive tape, supply cable easy to attach, the tape can be shortened every 100 mm (marks between the LEDs). Afterwards the tape can be reconnected without soldering with the connecting clip or the cables, accessories available: profile for glass shelves to stick on glass shelves, corner profile, cover profiles, milled profiles or mounting profiles, controller with remote control DALI, ZigBee or WiFi app.

#### **Special features:**

- max. 5 m (version 300 LED) on one supply cable
- quick and easy installation due to double-sided adhesive tape and clips
- can be shortened at 100 mm (marks between the LEDs)
- RGB-Controller (radio + WiFi + DALI) page 139