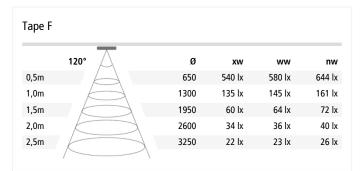

| Connection:                | LED-Trafo DC 24 V                            |  |  |  |
|----------------------------|----------------------------------------------|--|--|--|
| Life:                      | L70/B10 >= 40.000 h                          |  |  |  |
| Light colour:              | 3000 K warm white                            |  |  |  |
| Beam angle:                | 120°                                         |  |  |  |
| Energy efficiency:         | LED: 110 lm/W; luminaire: 870 lm/m (82 lm/W) |  |  |  |
| Energy efficiency class: F |                                              |  |  |  |
| Colour rendering:          | Ra/CRI >= 85                                 |  |  |  |
| Symbols:                   | CE, MM, IP54, SK III                         |  |  |  |
| EAN-No.:                   | 4051268162999                                |  |  |  |
| Weight:                    | 0,78 kg                                      |  |  |  |