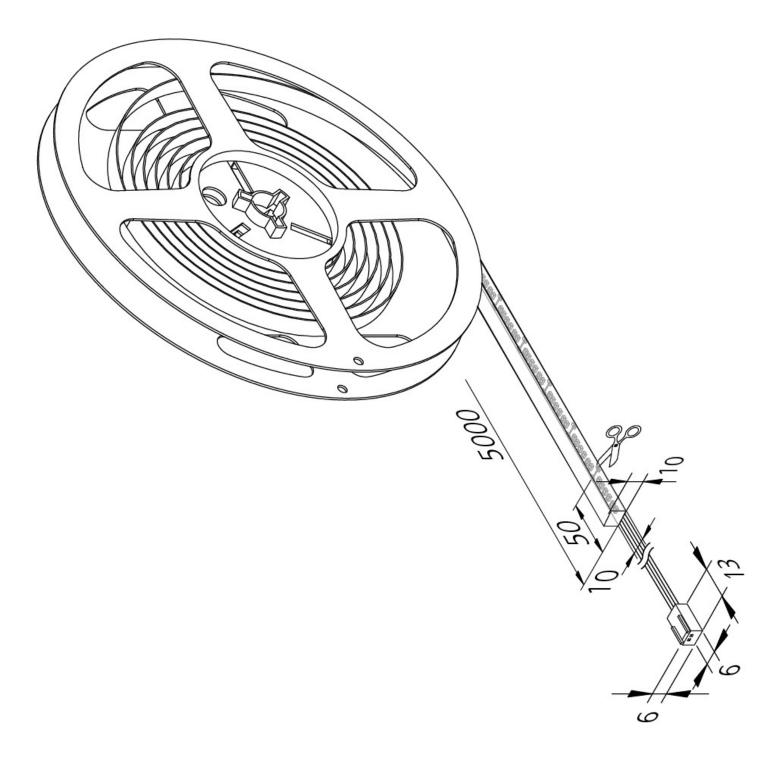

#### **Description:**

Flexible LED tape with silicon protection on roll, colour appearance warm white 3000 K, quick and easy installation due to 3M double-sided adhesive tape, supply cable 2,5 m already attached, the tape can be shortened at 50 mm (see marking). optional accessories: glass edge profile for lateral light supply of glass panes, corner profiles, cover profiles, milled profiles or mounting profiles, controller with radio remote control DALI, ZigBee or WiFi app

### Special features:

- max. 5 m per supply cable
- quick and easy installation due to double-sided adhesive tape
- tapes can be shortened at 50 mm intervals
- afterwards the tapes can't be reconnected minimum bending radius 50 mm
- with IP54 suitable for applications requiring higher ingress protection (general humidity, bathroom, kitchen, shops)
- homogeneous planar light (no visible luminous spots)