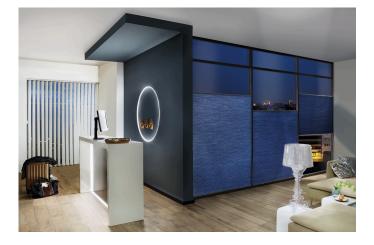

## 270° homogeneously radiating planar light LED Tape F 5m 700 LED 40W ww

### Special features:

- max. 5 m per supply cable
- quick and easy installation due to double-sided adhesive tape
- tapes can be shortened at 50 mm intervals
- afterwards the tapes can't be reconnected minimum bending radius 50 mm
- with IP54 suitable for applications requiring higher ingress protection (general humidity, bathroom, kitchen, shops)
- homogeneous planar light (no visible luminous spots)