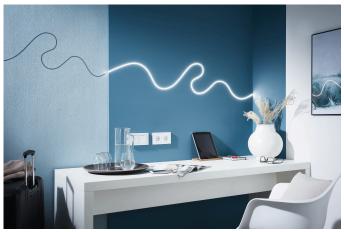

### **Description:**

Flexible LED tape on roll light, color neutral white approx. 4000 K with homogeneous planar light, quick and easy installation in a 4 mm wide and 8 mm deep channel, incl. supply cable 2,5 m with 24V-plug, the tape can be cut every 50 mm (see marking on side). Accessories: controller with radio remote control, 1-10V, DALI, ZigBee, Sonar or WiFi app

#### **Special features:**

- max. 5 m per supply cable
- quick and easy installation in a 4 mm wide and 8 mm deep milled
- tapes can be shortened at 50 mm intervals (lateral cutting mark)
- afterwards the tapes can't be reconnected
- minimum bending radius 25 mm
- homogeneous planar light (no visible luminous spots)