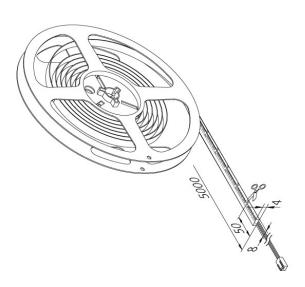

### **Description:**

Flexible LED tape on roll light, color neutral white approx. 4000 K with homogeneous planar light, quick and easy installation in a 4 mm wide and 8 mm deep channel, incl. supply cable 2,5 m with 24V-plug, the tape can be cut every 50 mm (see marking on side). Accessories: controller with radio remote control, 1-10V, DALI, ZigBee, Sonar or WiFi app

#### **Special features:**

- max. 5 m per supply cable
- quick and easy installation in a 4 mm wide and 8 mm deep milled
- tapes can be shortened at 50 mm intervals (lateral cutting mark)
- afterwards the tapes can't be reconnected
- minimum bending radius 25 mm
- homogeneous planar light (no visible luminous spots)