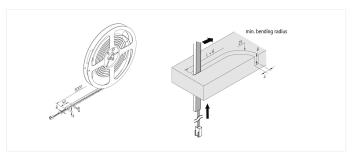

### **Description:**

Flexible LED tape on roll light, color neutral white approx. 4000 K with homogeneous planar light, quick and easy installation in a 4 mm wide and 8 mm deep channel, incl. supply cable 2,5 m with 24V-plug, the tape can be cut every 50 mm (see marking on side). Accessories: controller with radio remote control, 1-10V, DALI, ZigBee, Sonar or WiFi app

#### **Special features:**

- max. 5 m per supply cable
- quick and easy installation in a 4 mm wide and 8 mm deep milled
- tapes can be shortened at 50 mm intervals (lateral cutting mark)
- afterwards the tapes can't be reconnected
- minimum bending radius 25 mm
- homogeneous planar light (no visible luminous spots)