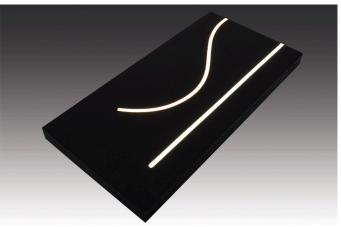

### **Description:**

Flexible LED tape on roll light, color neutral white approx. 4000 K with homogeneous planar light, quick and easy installation in a 4 mm wide and 8 mm deep channel, incl. supply cable 2,5 m with 24V-plug, the tape can be cut every 50 mm (see marking on side). Accessories: controller with radio remote control, 1-10V, DALI, ZigBee, Sonar or WiFi app

#### **Special features:**

- max. 5 m per supply cable
- quick and easy installation in a 4 mm wide and 8 mm deep milled
- tapes can be shortened at 50 mm intervals (lateral cutting mark)
- afterwards the tapes can't be reconnected
- minimum bending radius 25 mm
- homogeneous planar light (no visible luminous spots)