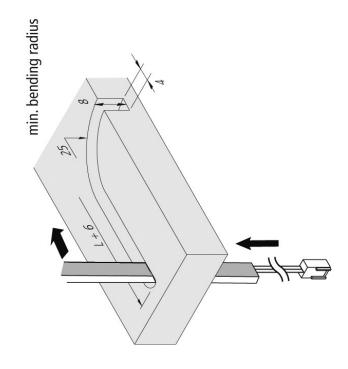

#### **Special features:**

- max. 5 m per supply cable
- quick and easy installation in a 4 mm wide and 8 mm deep milled
- tapes can be shortened at 50 mm intervals (lateral cutting mark)
- afterwards the tapes can't be reconnected
- minimum bending radius 25 mm
- homogeneous planar light (no visible luminous spots)