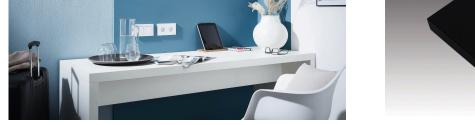

### **Description:**

Flexible LED tape on roll light, color neutral white approx. 4000 K with homogeneous planar light, quick and easy installation in a 4 mm wide and 8 mm deep channel, incl. supply cable 2,5 m with 24V-plug, the tape can be cut every 50 mm (see marking on side). Accessories: controller with radio remote control, 1-10V, DALI, ZigBee, Sonar or WiFi app

#### **Special features:**

- max. 5 m per supply cable
- quick and easy installation in a 4 mm wide and 8 mm deep milled
- tapes can be shortened at 50 mm intervals (lateral cutting mark)
- afterwards the tapes can't be reconnected
- minimum bending radius 25 mm
- homogeneous planar light (no visible luminous spots)