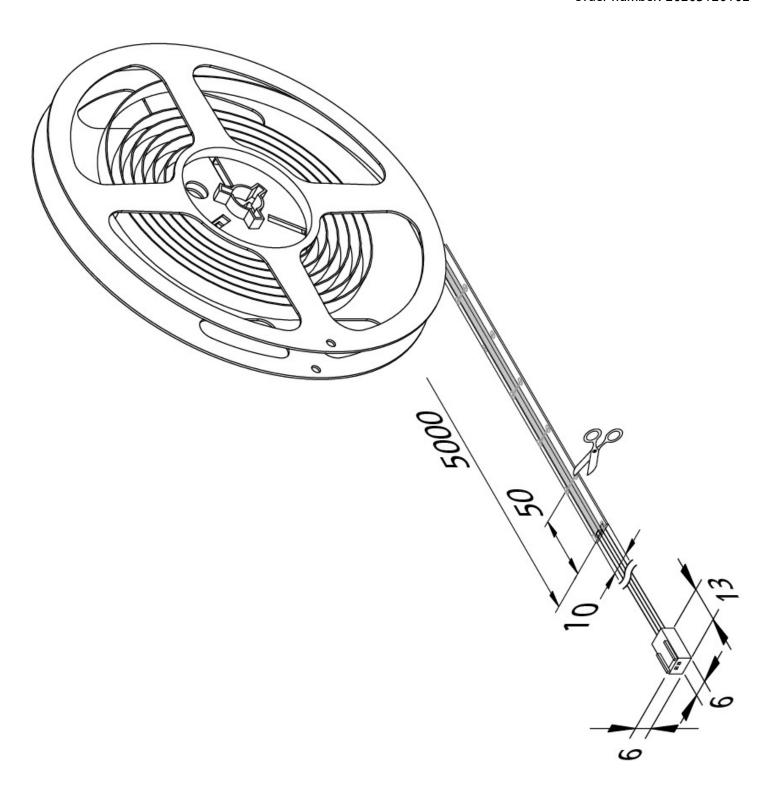

## Self-adhesive, homogeneous LED Tape COB-10 5m 48W ww

Flexible LED strip on roll, colour appearance warm white approx. 3000 K with planar light without visible luminous spots, quick and easy installation due to double-sided adhesive tape 3M, incl. supply cable 2,5 m wit LED 24-plug, the tape can be shortened at 50 mm intervals (see marks), optional accessory: dim controller with remote control, 1-10V, DALI, ZigBee, Sonar or WiFi

## Special features:

- max. 6 m per supply cable
- quick and easy installation due to double-sided adhesive tape
- tapes can be shortened at 50 mm intervals (marks between the LEDs)
- afterwards the tapes can be reconnected only with soldering
- no interfering electronic components during regular cleaning work
- differences in brightness might be visible at the end of a 4 m tape