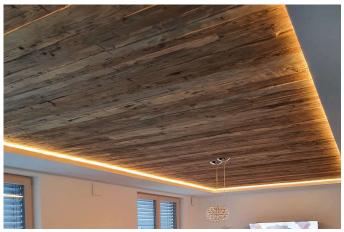

## Self-adhesive, homogeneous LED Tape COB-10 5m 48W ww

Flexible LED strip on roll, colour appearance warm white approx. 3000 K with planar light without visible luminous spots, quick and easy installation due to double-sided adhesive tape 3M, incl. supply cable 2,5 m wit LED 24-plug, the tape can be shortened at 50 mm intervals (see marks), optional accessory: dim controller with remote control, 1-10V, DALI, ZigBee, Sonar or WiFi

## Special features:

- max. 6 m per supply cable
- quick and easy installation due to double-sided adhesive tape
- tapes can be shortened at 50 mm intervals (marks between the LEDs)
- afterwards the tapes can be reconnected only with soldering
- no interfering electronic components during regular cleaning work
- differences in brightness might be visible at the end of a 4 m tape