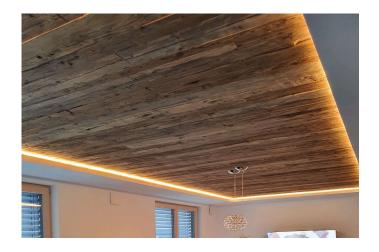

# Self-adhesive, homogeneous LED Tape COB-10 5m 48W nw

### **Description:**

Flexible LED strip on roll, colour appearance neutral white approx. 4000 K with planar light without visible luminous spots, quick and easy installation due to double-sided adhesive tape, incl. supply cable 2,5 m wit LED 24-plug, the tape can be shortened at 50 mm intervals (see marks), optional accessory: dim controller with remote control, 1-10V, DALI, ZigBee, Sonar or WiFi