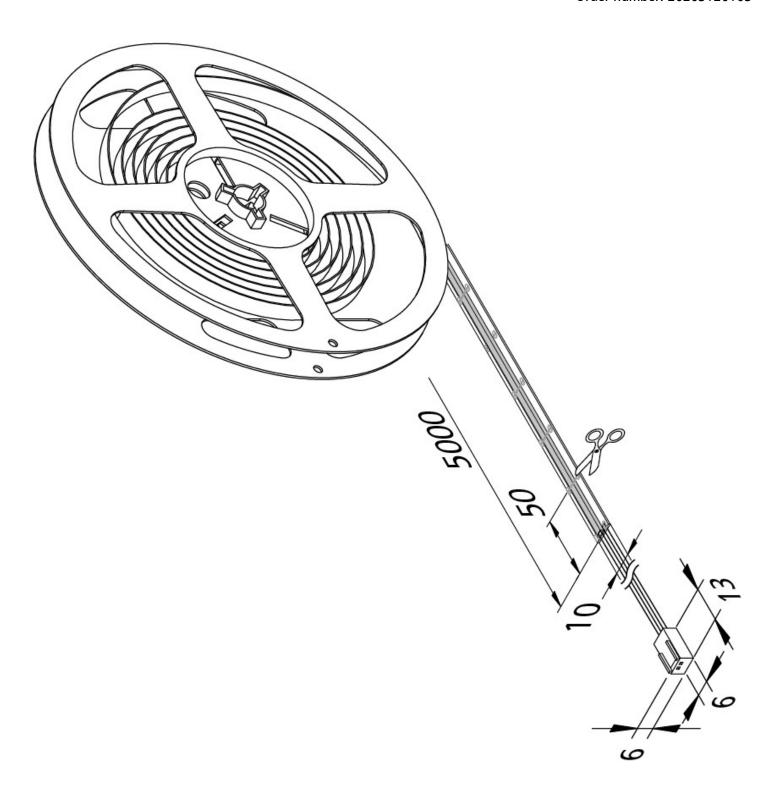

### **Description:**

Flexible LED strip on roll, colour appearance neutral white approx. 4000 K with planar light without visible luminous spots, quick and easy installation due to double-sided adhesive tape, incl. supply cable 2,5 m wit LED 24-plug, the tape can be shortened at 50 mm intervals (see marks), optional accessory: dim controller with remote control, 1-10V, DALI, ZigBee, Sonar or WiFi

## Special features:

- max. 6 m per supply cable
- quick and easy installation due to double-sided adhesive tape
- tapes can be shortened at 50 mm intervals (marks between the LEDs)
- afterwards the tapes can be reconnected only with soldering
- no interfering electronic components during regular cleaning work
- differences in brightness might be visible at the end of a 4 m tape