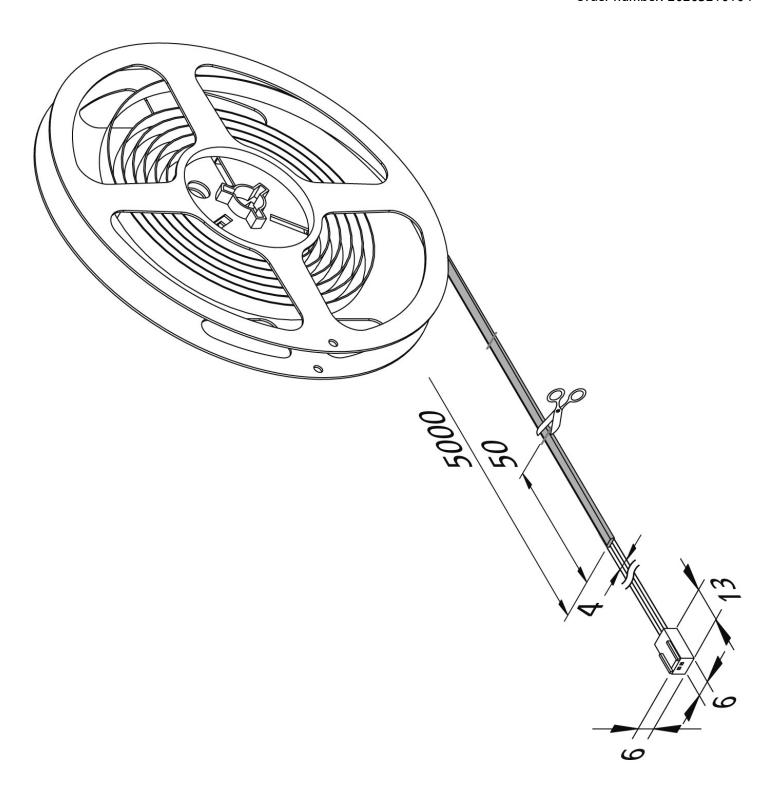

## **Description:**

Flexible LED strip on roll, colour appearance extra warm white approx. 2700 K with planar light without visible luminous spots, quick and easy installation due to double-sided adhesive tape 3M, incl. supply cable 2,5 m with LED 24-plug, the tape can be shortened at 50 mm intervals (very fine black dot above and below the yellow silicone strip / for better orientation: the 5m roll consists of 10 sections of 500 mm each); optional accessory: dim controller with remote control, 1-10V, DALI, ZigBee, Sonar or WiFi/Alexa control

## **Special features:**

- max. 5 m per supply cable
- quick and easy installation due to double-sided adhesive tape
- tapes can be shortened at 50 mm intervals (very fine black dot above and below the yellow silicone strip / for better orientation: the 5m roll consists of 10 sections of 500 mm each)
- the tapes only can be reconnected by soldering
- no interfering electronic components during regular cleaning work