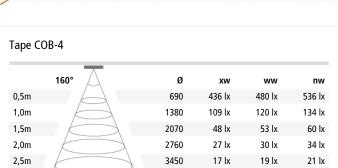

Connection: LED-Trafo DC 24 V
Life: L70/B10 >= 35.000 h
Light colour: 2700 K extra warm white

Beam angle: 160°

Energy efficiency: LED: 120 lm/W; luminaire: 500 lm/m (100 lm/W)

 Colour rendering:
 Ra/CRI >= 90