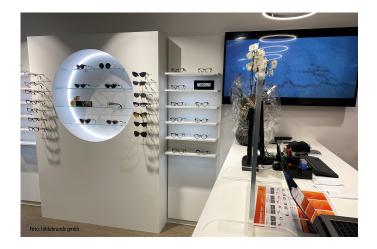

#### **Description**:

LED cover profile 15 mm, slightly matt, to cover the 12 mm wide and 12 mm deep milling groove

EAN-No.: 4051268118644 Weight: 0,03 kg

### Special features:

• to cover the 12 or 22mm milling groove or in combination with various aluminium profiles

Order number: 20301280610

article in stock