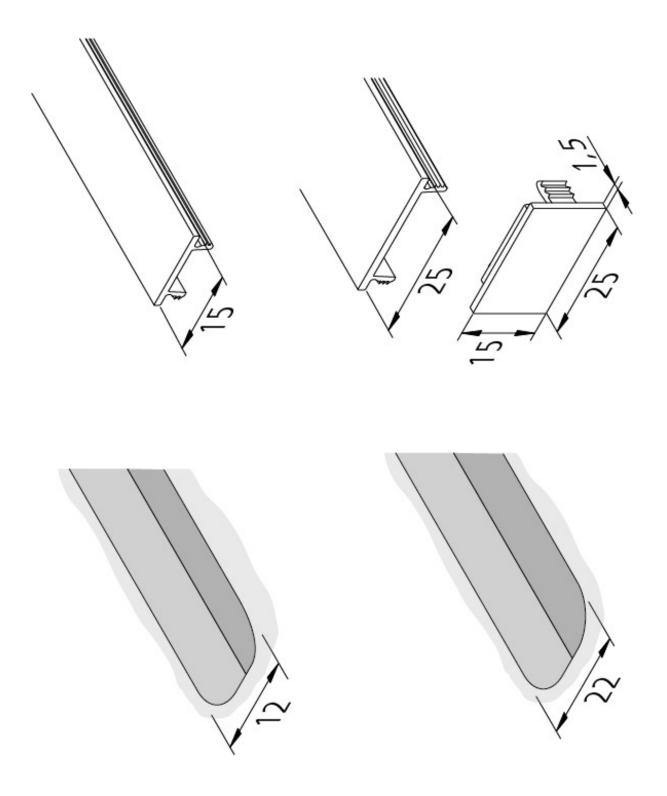

#### **Description**:

LED cover profile 15 mm, slightly matt, to cover the 12 mm wide and 12 mm deep milling groove

EAN-No.: 4051268118644 Weight: 0,03 kg

### Special features:

• to cover the 12 or 22mm milling groove or in combination with various aluminium profiles

Order number: 20301280610

article in stock