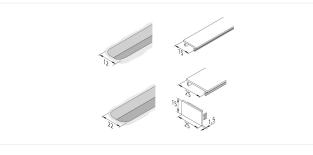

#### **Description**:

LED cover profile 15 mm, slightly matt, to cover the 12 mm wide and 12 mm deep milling groove

EAN-No.: 4051268118644 Weight: 0,03 kg

### Special features:

• to cover the 12 or 22mm milling groove or in combination with various aluminium profiles

Order number: 20301280610

article in stock