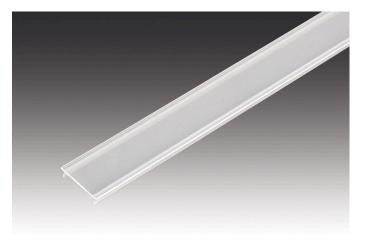

#### **Description**:

LED cover profile 15 mm, slightly matt, to cover the 12 mm wide and 12 mm deep milling groove

EAN-No.: 4051268118644 Weight: 0,03 kg

### Special features:

• to cover the 12 or 22mm milling groove or in combination with various aluminium profiles

Order number: 20301280610

article in stock