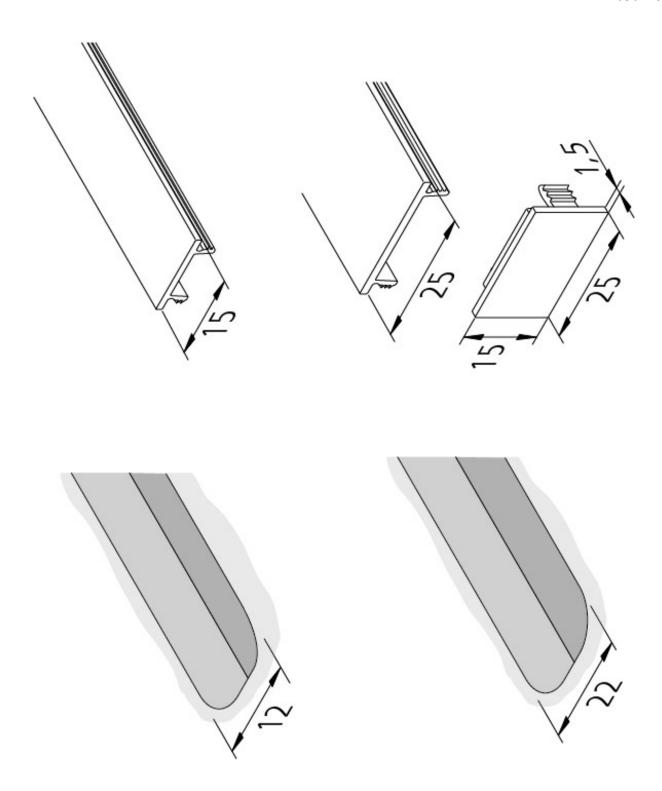

## **Description:**

LED cover profile 15 mm, slightly matt, to cover the 12 mm wide and 12 mm deep milling groove

EAN-No.: 4051268118651 Weight: 0,165 kg **Special features:** 

• to cover the 12 or 22mm milling groove or in combination with