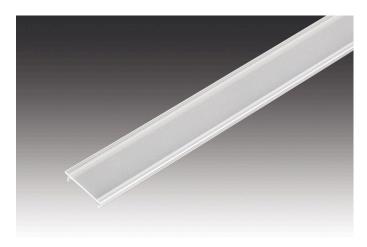

## **Description:**

LED cover profile 15 mm, slightly matt, to cover the 12 mm wide and 12 mm deep milling groove

EAN-No.: 4051268118651 Weight: 0,165 kg **Special features:** 

• to cover the 12 or 22mm milling groove or in combination with