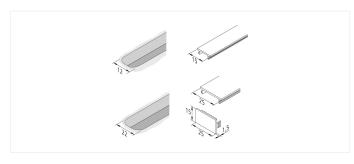

## **Description:**

LED cover profile 15 mm, slightly matt, to cover the 12 mm wide and 12 mm deep milling groove

EAN-No.: 4051268118651 Weight: 0,165 kg **Special features:** 

• to cover the 12 or 22mm milling groove or in combination with