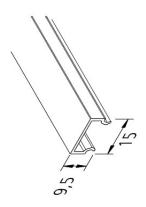

### **Description:**

LED cover profile H 15 mm, highly matt, for planar light (> Tape 300) as accent lighting

EAN-No.: 4051268193221 Weight: 0,036 kg Special features:

• cover profile for homogeneous planar light (as of Tape 300) as accent

lighting

Order number: 20301280810

limited availability