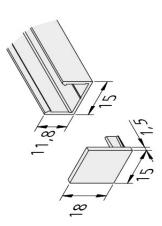

### **Description:**

LED cover profile H 15 mm, highly matt, for planar light (> Tape 300) as accent lighting

EAN-No.: 4051268193221 Weight: 0,036 kg Special features:

• cover profile for homogeneous planar light (as of Tape 300) as accent

lighting

Order number: 20301280810

limited availability