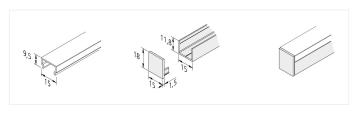

### **Description:**

LED cover profile H 15 mm, highly matt, for planar light (> Tape 300) as accent lighting

EAN-No.: 4051268193221 Weight: 0,036 kg Special features:

• cover profile for homogeneous planar light (as of Tape 300) as accent

lighting

Order number: 20301280810

limited availability