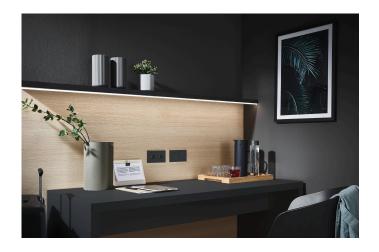

### **Description:**

LED cover profile H 15 mm, highly matt, for planar light (> Tape 300) as accent lighting

EAN-No.: 4051268193221 Weight: 0,036 kg Special features:

• cover profile for homogeneous planar light (as of Tape 300) as accent