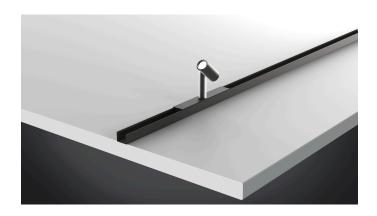

## **Mounting Profile**

Plastic Front cover LED Mounting Profile 15/13mm

## **Description:**

front cover LED mounting profile, black lacquered, break-away opening for supply cable, set of 2 with screws

EAN-No.: 4051268163538 Weight: 0,001 kg Special features:

• For screwing, gluing or with magnetic tape.