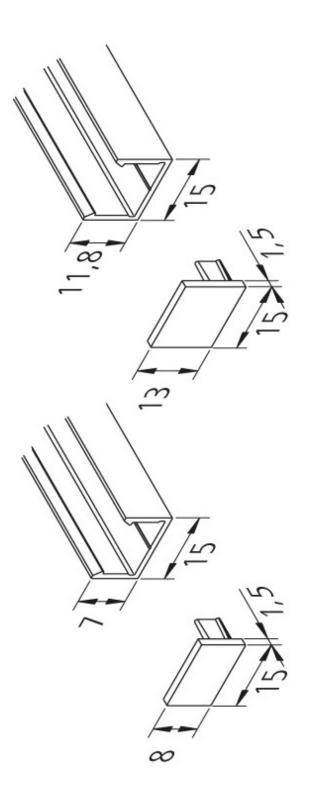

## **Mounting Profile**

Plastic Front cover LED Mounting Profile 15/13mm

## available versions

Choose from the options below. The currently selected one is highlighted in color.

| article number | description                                            | colour of housing  |
|----------------|--------------------------------------------------------|--------------------|
| 61500032113    | LED Mounting Profile 15/8mm 1m                         | black              |
| 61500032163    | LED Mounting Profile 15/8mm 2,95m set of 5             | black              |
| 61500031043    | Front cover LED Mounting Profile 15/8mm                | black              |
| 61500032110    | LED Mounting Profile 15/8mm 1m                         | anodized aluminium |
| 61500032161    | LED Mounting Profile 15/8mm 2,95m set of 5             | anodized aluminium |
| 61500031041    | Front cover LED Mounting Profile 15/8mm                | anodized aluminium |
| 61500031613    | LED Mounting Profile 15/13mm 1m                        | black              |
| 61500031663    | LED Mounting Profile 15/13mm 2,95m set of 5            | black              |
| 61500031023    | Front cover LED Mounting Profile 15/13mm               | black              |
| 61500031610    | LED Mounting Profile 15/13mm 1m                        | anodized aluminium |
| 61500031661    | LED Mounting Profile 15/13mm 2,95m set of 5            | anodized aluminium |
| 61500031021    | Front cover LED Mounting Profile 15/13mm               | anodized aluminium |
| 20204011701    | Mounting clip LED Mounting Profile 15/13mm transparent | -                  |