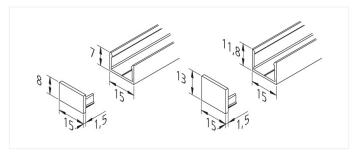

## **Mounting Profile**

Plastic Front cover LED Mounting Profile 15/13mm

## available versions

Choose from the options below. The currently selected one is highlighted in color.

| article number | description                                            | colour of housing  |
|----------------|--------------------------------------------------------|--------------------|
| 61500032113    | LED Mounting Profile 15/8mm 1m                         | black              |
| 61500032163    | LED Mounting Profile 15/8mm 2,95m set of 5             | black              |
| 61500031043    | Front cover LED Mounting Profile 15/8mm                | black              |
| 61500032110    | LED Mounting Profile 15/8mm 1m                         | anodized aluminium |
| 61500032161    | LED Mounting Profile 15/8mm 2,95m set of 5             | anodized aluminium |
| 61500031041    | Front cover LED Mounting Profile 15/8mm                | anodized aluminium |
| 61500031613    | LED Mounting Profile 15/13mm 1m                        | black              |
| 61500031663    | LED Mounting Profile 15/13mm 2,95m set of 5            | black              |
| 61500031023    | Front cover LED Mounting Profile 15/13mm               | black              |
| 61500031610    | LED Mounting Profile 15/13mm 1m                        | anodized aluminium |
| 61500031661    | LED Mounting Profile 15/13mm 2,95m set of 5            | anodized aluminium |
| 61500031021    | Front cover LED Mounting Profile 15/13mm               | anodized aluminium |
| 20204011701    | Mounting clip LED Mounting Profile 15/13mm transparent | -                  |