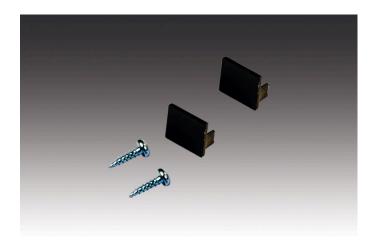

## **Description:**

front cover LED mounting profile, black lacquered, break-away opening for supply cable, set of 2 with screws

EAN-No.: 4051268163538 Weight: 0,001 kg Special features:

• For screwing, gluing or with magnetic tape.