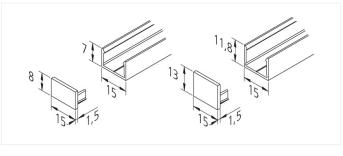

## available versions

Choose from the options below. The currently selected one is highlighted in color.

| article number                            | description                                                                                                          | colour of housing                    |
|-------------------------------------------|----------------------------------------------------------------------------------------------------------------------|--------------------------------------|
| 61500032113                               | LED Mounting Profile 15/8mm 1m                                                                                       | black                                |
| 61500032163                               | LED Mounting Profile 15/8mm 2,95m set of 5                                                                           | black                                |
| 61500031043                               | Front cover LED Mounting Profile 15/8mm                                                                              | black                                |
| 61500032110                               | LED Mounting Profile 15/8mm 1m                                                                                       | anodized aluminium                   |
| 61500032161                               | LED Mounting Profile 15/8mm 2,95m set of 5                                                                           | anodized aluminium                   |
| 61500031041                               | Front cover LED Mounting Profile 15/8mm                                                                              | anodized aluminium                   |
|                                           |                                                                                                                      |                                      |
| 61500031613                               | LED Mounting Profile 15/13mm 1m                                                                                      | black                                |
| 61500031613<br>61500031663                | LED Mounting Profile 15/13mm 1m LED Mounting Profile 15/13mm 2,95m set of 5                                          | black<br>black                       |
|                                           | · · · · · · · · · · · · · · · · · · ·                                                                                |                                      |
| 61500031663                               | LED Mounting Profile 15/13mm 2,95m set of 5                                                                          | black                                |
| 61500031663<br>61500031023                | LED Mounting Profile 15/13mm 2,95m set of 5 Front cover LED Mounting Profile 15/13mm                                 | black<br>black                       |
| 61500031663<br>61500031023<br>61500031610 | LED Mounting Profile 15/13mm 2,95m set of 5 Front cover LED Mounting Profile 15/13mm LED Mounting Profile 15/13mm 1m | black<br>black<br>anodized aluminium |