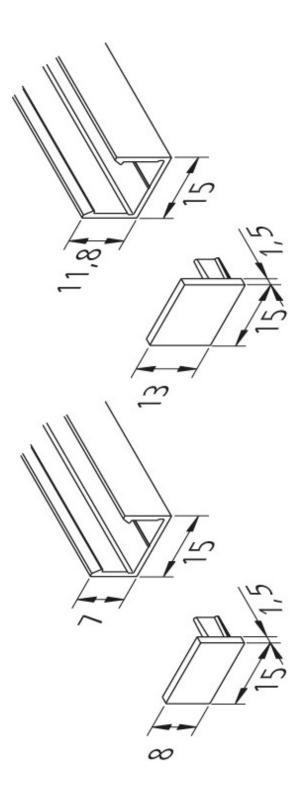

## available versions

Choose from the options below. The currently selected one is highlighted in color.

| article number                            | description                                                                                                          | colour of housing                    |
|-------------------------------------------|----------------------------------------------------------------------------------------------------------------------|--------------------------------------|
| 61500032113                               | LED Mounting Profile 15/8mm 1m                                                                                       | black                                |
| 61500032163                               | LED Mounting Profile 15/8mm 2,95m set of 5                                                                           | black                                |
| 61500031043                               | Front cover LED Mounting Profile 15/8mm                                                                              | black                                |
| 61500032110                               | LED Mounting Profile 15/8mm 1m                                                                                       | anodized aluminium                   |
| 61500032161                               | LED Mounting Profile 15/8mm 2,95m set of 5                                                                           | anodized aluminium                   |
| 61500031041                               | Front cover LED Mounting Profile 15/8mm                                                                              | anodized aluminium                   |
|                                           |                                                                                                                      |                                      |
| 61500031613                               | LED Mounting Profile 15/13mm 1m                                                                                      | black                                |
| 61500031613<br>61500031663                | LED Mounting Profile 15/13mm 1m LED Mounting Profile 15/13mm 2,95m set of 5                                          | black<br>black                       |
|                                           | · · · · · · · · · · · · · · · · · · ·                                                                                |                                      |
| 61500031663                               | LED Mounting Profile 15/13mm 2,95m set of 5                                                                          | black                                |
| 61500031663<br>61500031023                | LED Mounting Profile 15/13mm 2,95m set of 5 Front cover LED Mounting Profile 15/13mm                                 | black<br>black                       |
| 61500031663<br>61500031023<br>61500031610 | LED Mounting Profile 15/13mm 2,95m set of 5 Front cover LED Mounting Profile 15/13mm LED Mounting Profile 15/13mm 1m | black<br>black<br>anodized aluminium |