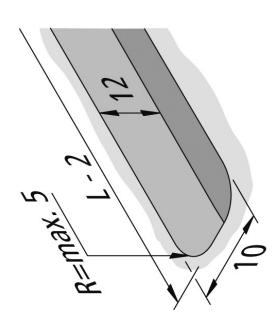

## **Description:**

LED Milled Profile 12/12 mm for LED Tapes with 8 mm, installation in 10 mm wide und 12 mm deep milling groove.

Energy efficiency class: nicht erforderlich

 Symbols:
 VDE-GS

 EAN-No.:
 4051268209137

## **Special features:**

- For 8mm Tapes
- can be planned in the configurator to the desired length and with 6mm cuts (as a front cover).

Order number: 61500033510 limited availability