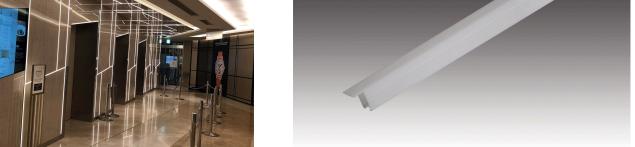

## Milled profile 12 mm

Plastic LED Milled Profile 12/12mm 1m

## **Special features:**

- For 8mm Tapes
- can be planned in the configurator to the desired length and with 6mm cuts (as a front cover).

Order number: 61500033510 limited availability