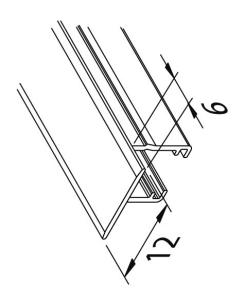

## **Description:**

LED Milled Profile 12/12 mm for LED Tapes with 8 mm, installation in 10 mm wide und 12 mm deep milling groove.

Energy efficiency class: nicht erforderlich

 Symbols:
 VDE-GS

 EAN-No.:
 4051268209137

## **Special features:**

- For 8mm Tapes
- can be planned in the configurator to the desired length and with 6mm cuts (as a front cover).

Order number: 61500033510 limited availability