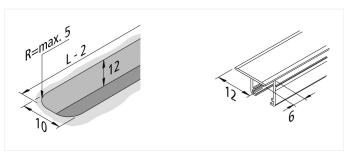

## Milled profile 12 mm

Plastic LED Milled Profile 12/12mm 1m

## **Description:**

LED Milled Profile 12/12 mm for LED Tapes with 8 mm, installation in 10 mm wide und 12 mm deep milling groove.

Energy efficiency class: nicht erforderlich

 Symbols:
 VDE-GS

 EAN-No.:
 4051268209137

## **Special features:**

- For 8mm Tapes
- can be planned in the configurator to the desired length and with 6mm cuts (as a front cover).

Order number: 61500033510 limited availability