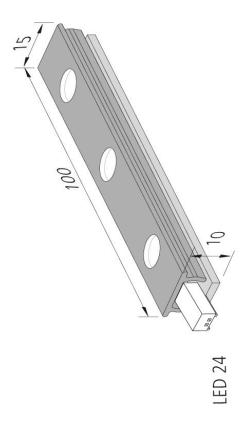

## LED-2-Link Pixel

## **Description:**

combinable LED strip, metal housing, light appearance neutral white approx. 4000K, feed-through wiring with LED 24 plug + LED 24 connector, optional accessories: various recessed and surface-mounted profiles as well as combinable with different kinds of luminaires, Dim-Controller with remote control, 1-10V, DALI, ZigBee, Sonar or WiFi

## **Special features:**

• max. 48W per supply cable

| LED-2-Link Pixel |      |         |         |
|------------------|------|---------|---------|
| 35°              | Ø    | ww      | nw      |
| 0,5m             | 280  | 1620 lx | 1780 lx |
| 1,0m             | 560  | 405 lx  | 445 lx  |
| 1,5m             | 840  | 180 lx  | 198 lx  |
| 2,0m             | 1120 | 101 lx  | 111 lx  |
| 2,5m             | 1400 | 65 lx   | 71 lx   |
|                  |      |         |         |