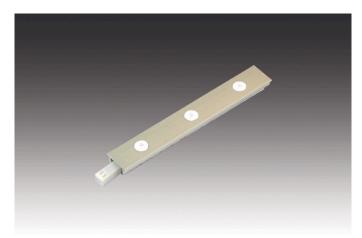

## LED-2-Link Pixel

## **Description:**

combinable LED strip, metal housing, light appearance neutral white approx. 4000K, feed-through wiring with LED 24 plug + LED 24 connector, optional accessories: various recessed and surface-mounted profiles as well as combinable with different kinds of luminaires, Dim-Controller with remote control, 1-10V, DALI, ZigBee, Sonar or WiFi