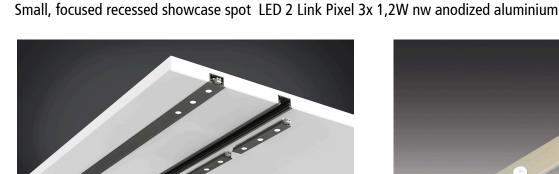

## LED-2-Link Pixel

## **Description:**

combinable LED strip, metal housing, light appearance neutral white approx. 4000K, feed-through wiring with LED 24 plug + LED 24 connector, optional accessories: various recessed and surface-mounted profiles as well as combinable with different kinds of luminaires, Dim-Controller with remote control, 1-10V, DALI, ZigBee, Sonar or WiFi

## **Special features:**

• max. 48W per supply cable

| LED-2-Link Pixel |      |         |         |
|------------------|------|---------|---------|
| 35°              | Ø    | ww      | nw      |
| 0,5m             | 280  | 1620 lx | 1780 lx |
| 1,0m             | 560  | 405 lx  | 445 lx  |
| 1,5m             | 840  | 180 lx  | 198 lx  |
| 2,0m             | 1120 | 101 lx  | 111 lx  |
| 2,5m             | 1400 | 65 lx   | 71 lx   |
|                  |      |         |         |