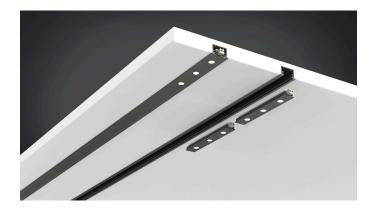

## **Description:**

combinable LED strip, metal housing, light appearance warm white approx. 3000K, feed-through wiring with LED 24 plug + LED 24 connector, optional accessories: various recessed and surface-mounted profiles as well as combinable with different kinds of luminaires, Dim-Controller with remote control, 1-10V, DALI, ZigBee, Sonar or WiFi

## available versions

• max. 48W per supply cable

Choose from the options below. The currently selected one is highlighted in color.

| article number | description                                    | colour of housing  | light colour         |
|----------------|------------------------------------------------|--------------------|----------------------|
| 61002120302    | LED 2 Link Pixel 3x 1,2W ww black              | black              | 3000 K warm white    |
| 61002120102    | LED 2 Link Pixel 3x 1,2W ww anodized aluminium | anodized aluminium | 3000 K warm white    |
| 61002120303    | LED 2 Link Pixel 3x 1,2W nw black              | black              | 4000 K neutral white |
| 61002120103    | LED 2 Link Pixel 3x 1,2W nw anodized aluminium | anodized aluminium | 4000 K neutral white |