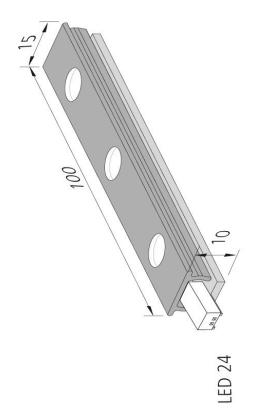

## **Description:**

combinable LED strip, metal housing, light appearance warm white approx. 3000K, feed-through wiring with LED 24 plug + LED 24 connector, optional accessories: various recessed and surface-mounted profiles as well as combinable with different kinds of luminaires, Dim-Controller with remote control, 1-10V, DALI, ZigBee, Sonar or WiFi

| Connection:                                                  | LED-Trafo DC 24 V        |  |  |
|--------------------------------------------------------------|--------------------------|--|--|
| Life:                                                        | L90/B10 >= 60.000 h      |  |  |
| Light colour:                                                | 3000 K warm white        |  |  |
| Beam angle:                                                  | 35°                      |  |  |
| Energy efficiency: LED 102 lm/W; luminaire: 205 lm (57 lm/W) |                          |  |  |
| Colour rendering: Ra/CRI >= 95                               |                          |  |  |
| Symbols:                                                     | CE, MM, UL, IP20, SK III |  |  |
| EAN-No.:                                                     | 4051268164733            |  |  |
| Weight:                                                      | 0,013 kg                 |  |  |
| Special features:                                            |                          |  |  |