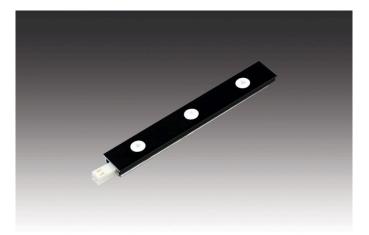

## LED-2-Link Pixel

Small, focused recessed showcase spot LED 2 Link Pixel 3x 1,2W ww black

## **Description:**

combinable LED strip, metal housing, light appearance warm white approx. 3000K, feed-through wiring with LED 24 plug + LED 24 connector, optional accessories: various recessed and surface-mounted profiles as well as combinable with different kinds of luminaires, Dim-Controller with remote control, 1-10V, DALI, ZigBee, Sonar or WiFi