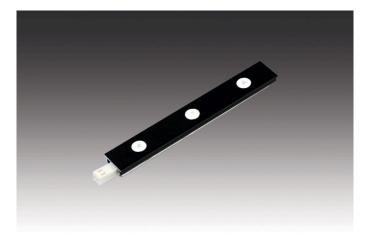

### Small, focused recessed showcase spot LED 2 Link Pixel 3x 1,2W nw black

### **Description:**

combinable LED strip, metal housing, light appearance neutral white approx. 4000K, feed-through wiring with LED 24 plug + LED 24 connector, optional accessories: various recessed and surface-mounted profiles as well as combinable with different kinds of luminaires, Dim-Controller with remote control, 1-10V, DALI, ZigBee, Sonar or WiFi

## available versions

• max. 48W per supply cable

Choose from the options below. The currently selected one is highlighted in color.

| article number | description                                    | colour of housing  | light colour         |
|----------------|------------------------------------------------|--------------------|----------------------|
| 61002120302    | LED 2 Link Pixel 3x 1,2W ww black              | black              | 3000 K warm white    |
| 61002120102    | LED 2 Link Pixel 3x 1,2W ww anodized aluminium | anodized aluminium | 3000 K warm white    |
| 61002120303    | LED 2 Link Pixel 3x 1,2W nw black              | black              | 4000 K neutral white |
| 61002120103    | LED 2 Link Pixel 3x 1,2W nw anodized aluminium | anodized aluminium | 4000 K neutral white |