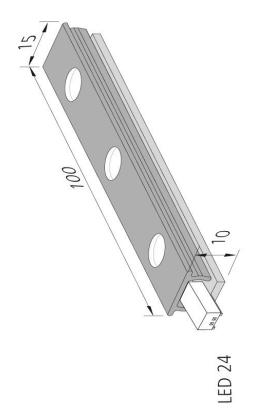

### **Description:**

combinable LED strip, metal housing, light appearance neutral white approx. 4000K, feed-through wiring with LED 24 plug + LED 24 connector, optional accessories: various recessed and surface-mounted profiles as well as combinable with different kinds of luminaires, Dim-Controller with remote control, 1-10V, DALI, ZigBee, Sonar or WiFi

| Connection:                                                  | LED-Trafo DC 24 V        |  |  |
|--------------------------------------------------------------|--------------------------|--|--|
| Life:                                                        | L90/B10 >= 60.000 h      |  |  |
| Light colour:                                                | 4000 K neutral white     |  |  |
| Beam angle:                                                  | 35°                      |  |  |
| Energy efficiency: LED 102 lm/W; luminaire: 205 lm (57 lm/W) |                          |  |  |
| Colour rendering                                             | : Ra/CRI >= 95           |  |  |
| Symbols:                                                     | CE, MM, UL, IP20, SK III |  |  |
| EAN-No.:                                                     | 4051268164740            |  |  |
| Weight:                                                      | 0,013 kg                 |  |  |
| Special features:                                            |                          |  |  |