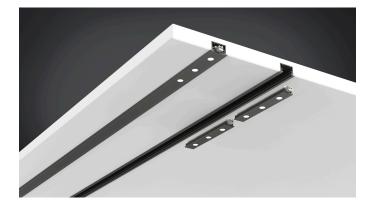

### **Description:**

combinable LED strip, metal housing, light appearance neutral white approx. 4000K, feed-through wiring with LED 24 plug + LED 24 connector, optional accessories: various recessed and surface-mounted profiles as well as combinable with different kinds of luminaires, Dim-Controller with remote control, 1-10V, DALI, ZigBee, Sonar or WiFi

## available versions

• max. 48W per supply cable

Choose from the options below. The currently selected one is highlighted in color.

| article number | description                                    | colour of housing  | light colour         |
|----------------|------------------------------------------------|--------------------|----------------------|
| 61002120302    | LED 2 Link Pixel 3x 1,2W ww black              | black              | 3000 K warm white    |
| 61002120102    | LED 2 Link Pixel 3x 1,2W ww anodized aluminium | anodized aluminium | 3000 K warm white    |
| 61002120303    | LED 2 Link Pixel 3x 1,2W nw black              | black              | 4000 K neutral white |
| 61002120103    | LED 2 Link Pixel 3x 1,2W nw anodized aluminium | anodized aluminium | 4000 K neutral white |