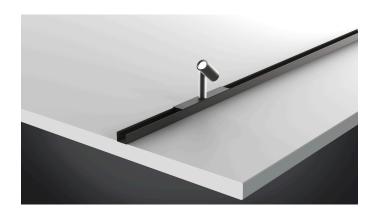

## **Mounting Profile**

Plastic Front cover LED Mounting Profile 15/13mm

## **Description:**

front cover LED mounting profile, anodized aluminium lacquered, break-away opening for supply cable, set of 2 with screws

EAN-No.: 4051268117241 Weight: 0,003 kg Special features:

• For screwing, gluing or with magnetic tape.