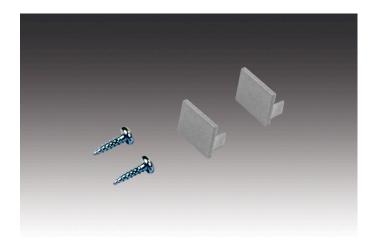

## **Description:**

front cover LED mounting profile, anodized aluminium lacquered, break-away opening for supply cable, set of 2 with screws

EAN-No.: 4051268117241 Weight: 0,003 kg Special features:

• For screwing, gluing or with magnetic tape.