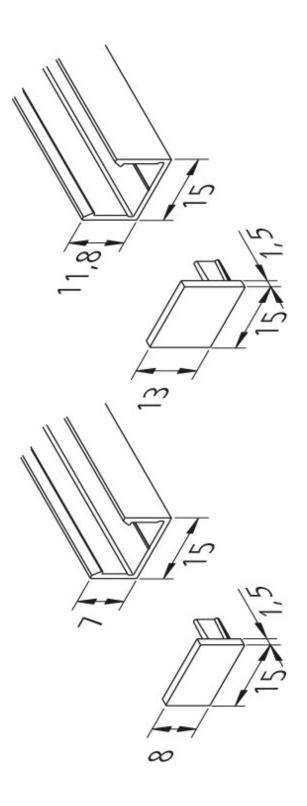

## **Mounting Profile**

Plastic Front cover LED Mounting Profile 15/13mm

## available versions

Choose from the options below. The currently selected one is highlighted in color.

| article number | description                                            | colour of housing  |
|----------------|--------------------------------------------------------|--------------------|
| 61500032113    | LED Mounting Profile 15/8mm 1m                         | black              |
| 61500032163    | LED Mounting Profile 15/8mm 2,95m set of 5             | black              |
| 61500031043    | Front cover LED Mounting Profile 15/8mm                | black              |
| 61500032110    | LED Mounting Profile 15/8mm 1m                         | anodized aluminium |
| 61500032161    | LED Mounting Profile 15/8mm 2,95m set of 5             | anodized aluminium |
| 61500031041    | Front cover LED Mounting Profile 15/8mm                | anodized aluminium |
| 61500031613    | LED Mounting Profile 15/13mm 1m                        | black              |
| 61500031663    | LED Mounting Profile 15/13mm 2,95m set of 5            | black              |
| 61500031023    | Front cover LED Mounting Profile 15/13mm               | black              |
| 61500031610    | LED Mounting Profile 15/13mm 1m                        | anodized aluminium |
| 61500031661    | LED Mounting Profile 15/13mm 2,95m set of 5            | anodized aluminium |
| 61500031021    | Front cover LED Mounting Profile 15/13mm               | anodized aluminium |
| 20204011701    | Mounting clip LED Mounting Profile 15/13mm transparent | -                  |