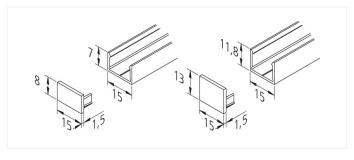

## **Mounting Profile**

Plastic Front cover LED Mounting Profile 15/13mm

## available versions

Choose from the options below. The currently selected one is highlighted in color.

| article number | description                                            | colour of housing  |
|----------------|--------------------------------------------------------|--------------------|
| 61500032113    | LED Mounting Profile 15/8mm 1m                         | black              |
| 61500032163    | LED Mounting Profile 15/8mm 2,95m set of 5             | black              |
| 61500031043    | Front cover LED Mounting Profile 15/8mm                | black              |
| 61500032110    | LED Mounting Profile 15/8mm 1m                         | anodized aluminium |
| 61500032161    | LED Mounting Profile 15/8mm 2,95m set of 5             | anodized aluminium |
| 61500031041    | Front cover LED Mounting Profile 15/8mm                | anodized aluminium |
| 61500031613    | LED Mounting Profile 15/13mm 1m                        | black              |
| 61500031663    | LED Mounting Profile 15/13mm 2,95m set of 5            | black              |
| 61500031023    | Front cover LED Mounting Profile 15/13mm               | black              |
| 61500031610    | LED Mounting Profile 15/13mm 1m                        | anodized aluminium |
| 61500031661    | LED Mounting Profile 15/13mm 2,95m set of 5            | anodized aluminium |
| 61500031021    | Front cover LED Mounting Profile 15/13mm               | anodized aluminium |
| 20204011701    | Mounting clip LED Mounting Profile 15/13mm transparent | -                  |