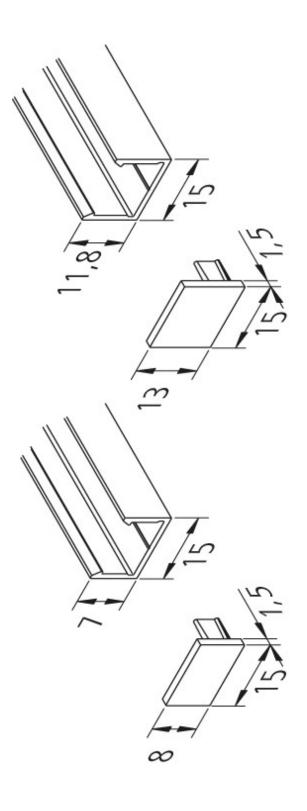

## available versions

Choose from the options below. The currently selected one is highlighted in color.

| article number | description                                            | colour of housing  |
|----------------|--------------------------------------------------------|--------------------|
| 61500032113    | LED Mounting Profile 15/8mm 1m                         | black              |
| 61500032163    | LED Mounting Profile 15/8mm 2,95m set of 5             | black              |
| 61500031043    | Front cover LED Mounting Profile 15/8mm                | black              |
| 61500032110    | LED Mounting Profile 15/8mm 1m                         | anodized aluminium |
| 61500032161    | LED Mounting Profile 15/8mm 2,95m set of 5             | anodized aluminium |
| 61500031041    | Front cover LED Mounting Profile 15/8mm                | anodized aluminium |
| 61500031613    | LED Mounting Profile 15/13mm 1m                        | black              |
| 61500031663    | LED Mounting Profile 15/13mm 2,95m set of 5            | black              |
| 61500031023    | Front cover LED Mounting Profile 15/13mm               | black              |
| 61500031610    | LED Mounting Profile 15/13mm 1m                        | anodized aluminium |
| 61500031661    | LED Mounting Profile 15/13mm 2,95m set of 5            | anodized aluminium |
| 61500031021    | Front cover LED Mounting Profile 15/13mm               | anodized aluminium |
| 20204011701    | Mounting clip LED Mounting Profile 15/13mm transparent | -                  |