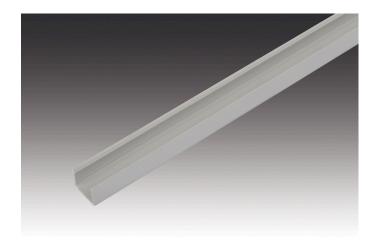

## Aluminium LED Mounting Profile 15/13mm 1m

## **Description:**

LED mounting profile for integration of LED Line and tapes, for cover profile 15mm slightly or highly matt on roll, optional accessory: self-adhesive magnetic tape for metal sheets

EAN-No.: 4051268116466 Weight: 0,19 kg Special features:

• For screwing, gluing or with magnetic tape.

Order number: 61500031610

article in stock