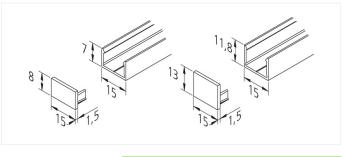

## available versions

Choose from the options below. The currently selected one is highlighted in color.

| article number | description                                            | colour of housing  |
|----------------|--------------------------------------------------------|--------------------|
| 61500032113    | LED Mounting Profile 15/8mm 1m                         | black              |
| 61500032163    | LED Mounting Profile 15/8mm 2,95m set of 5             | black              |
| 61500031043    | Front cover LED Mounting Profile 15/8mm                | black              |
| 61500032110    | LED Mounting Profile 15/8mm 1m                         | anodized aluminium |
| 61500032161    | LED Mounting Profile 15/8mm 2,95m set of 5             | anodized aluminium |
| 61500031041    | Front cover LED Mounting Profile 15/8mm                | anodized aluminium |
| 61500031613    | LED Mounting Profile 15/13mm 1m                        | black              |
| 61500031663    | LED Mounting Profile 15/13mm 2,95m set of 5            | black              |
| 61500031023    | Front cover LED Mounting Profile 15/13mm               | black              |
| 61500031610    | LED Mounting Profile 15/13mm 1m                        | anodized aluminium |
| 61500031661    | LED Mounting Profile 15/13mm 2,95m set of 5            | anodized aluminium |
| 61500031021    | Front cover LED Mounting Profile 15/13mm               | anodized aluminium |
| 20204011701    | Mounting clip LED Mounting Profile 15/13mm transparent | -                  |