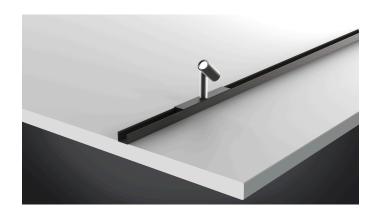

## Aluminium LED Mounting Profile 15/13mm 1m

## **Description:**

LED mounting profile for integration of LED Line and tapes, for cover profile 15mm slightly or highly matt on roll, optional accessory: self-adhesive magnetic tape for metal sheets

EAN-No.: 4051268116466 Weight: 0,19 kg Special features:

• For screwing, gluing or with magnetic tape.

Order number: 61500031610

article in stock