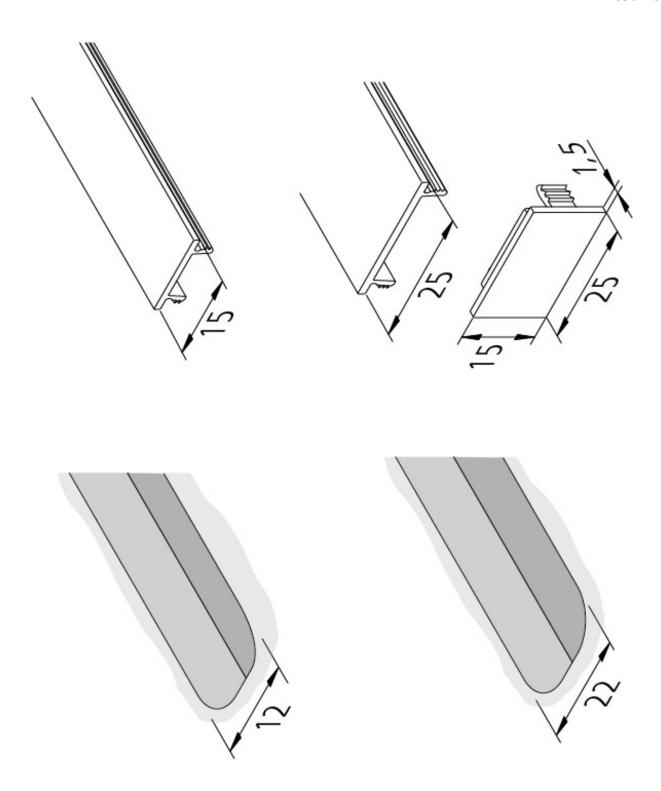

## **Description:**

LED cover profile 15 mm, highly matt, to cover the 12 mm wide and 12 mm deep milling groove  $\,$ 

**EAN-No.**: 4051268112666 **Weight**: 0,03 kg

• to cover the 12 or 22mm milling groove or in combination with various aluminium profiles

Special features:to cover the 12 or 22mm milling groove or in

Order number: 20301280510

article in stock