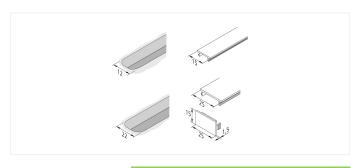

## **Description:**

LED cover profile 15 mm, highly matt, to cover the 12 mm wide and 12 mm deep milling groove  $\,$ 

**EAN-No.**: 4051268112666 **Weight**: 0,03 kg

• to cover the 12 or 22mm milling groove or in combination with various aluminium profiles

Special features:to cover the 12 or 22mm milling groove or in

Order number: 20301280510

article in stock