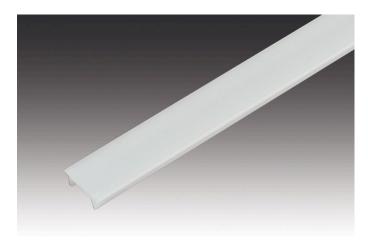

## Plastic LED Cover Profile 15mm 1m

## **Description:**

LED cover profile 15 mm, highly matt, to cover the 12 mm wide and 12 mm deep milling groove  $\,$ 

**EAN-No.**: 4051268112666 **Weight**: 0,03 kg

• to cover the 12 or 22mm milling groove or in combination with various aluminium profiles