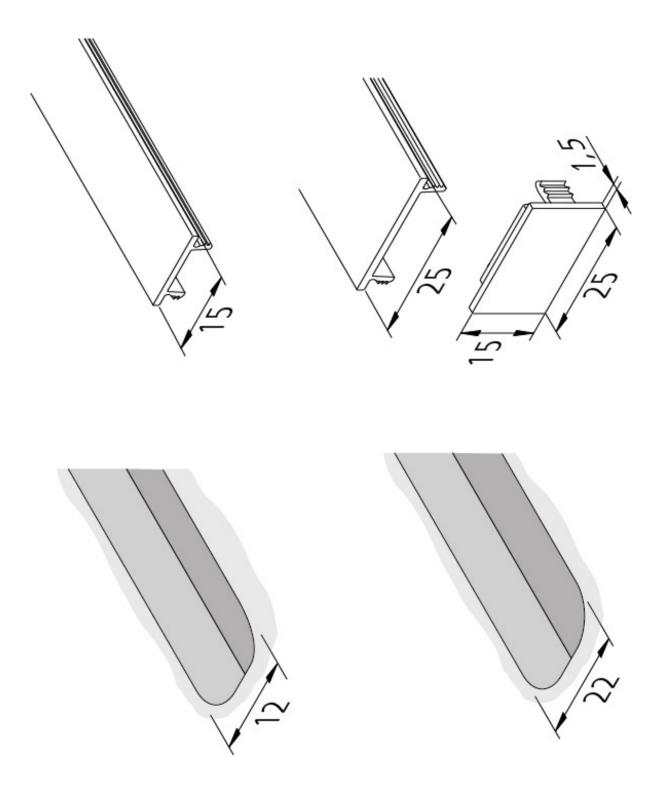

#### **Description**:

LED cover profile 15 mm, slightly matt, to cover the 12 mm wide and 12 mm deep milling groove

EAN-No.: 4051268118644 Weight: 0,03 kg

#### Special features:

• to cover the 12 or 22mm milling groove or in combination with various aluminium profiles

Order number: 20301280610

article in stock