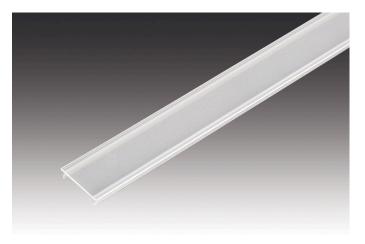

#### **Description**:

LED cover profile 15 mm, slightly matt, to cover the 12 mm wide and 12 mm deep milling groove

EAN-No.: 4051268118644 Weight: 0,03 kg

#### Special features:

• to cover the 12 or 22mm milling groove or in combination with various aluminium profiles

Order number: 20301280610

article in stock