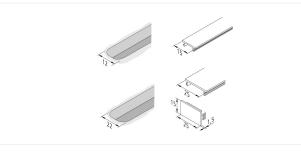

#### **Description**:

LED cover profile 15 mm, slightly matt, to cover the 12 mm wide and 12 mm deep milling groove

EAN-No.: 4051268118644 Weight: 0,03 kg

#### Special features:

• to cover the 12 or 22mm milling groove or in combination with various aluminium profiles

Order number: 20301280610

article in stock