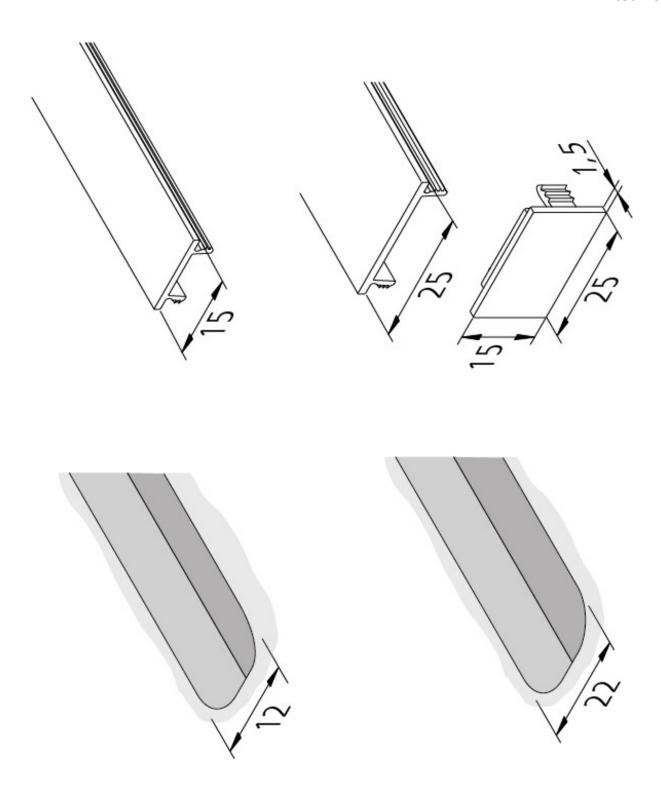

## **Description:**

LED cover profile 15 mm, slightly matt black, to cover the 12 mm wide and 12 mm deep milling groove

EAN-No.: 4051268176538 Weight: 0,073 kg Special features:

• to cover the 12 or 22mm milling groove or in combination with various aluminium profiles