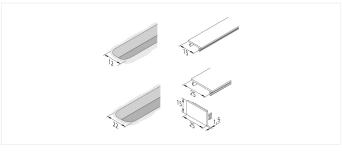

## **Description:**

LED cover profile 15 mm, slightly matt black, to cover the 12 mm wide and 12 mm deep milling groove

EAN-No.: 4051268176538 Weight: 0,073 kg Special features:

• to cover the 12 or 22mm milling groove or in combination with various aluminium profiles