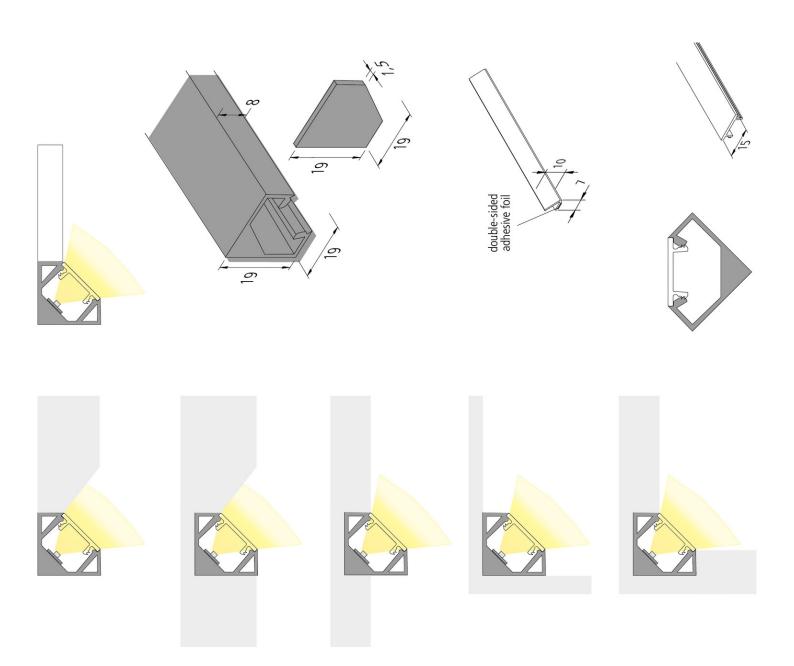

### **Description:**

LED corner profile for integration of LED Line and Tapes, for cover profile 15mm slightly or highly matt on roll, optional accessories: self-adhesive magnetic tape for fitting to steel shelves

EAN-No.: 4051268164009 Weight: 0,24 kg Special features:

• For screwing, gluing or with magnetic tape. Also suitable for gluing on a glass bottom.

Order number: 61500032003

limited availability