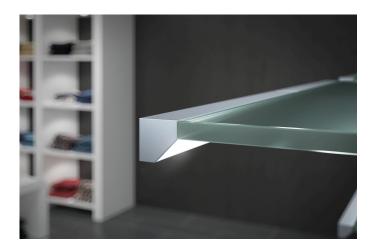

### **Description:**

LED corner profile for integration of LED Line and Tapes, for cover profile 15mm slightly or highly matt on roll, optional accessories: self-adhesive magnetic tape for fitting to steel shelves

EAN-No.: 4051268164009 Weight: 0,24 kg Special features:

• For screwing, gluing or with magnetic tape. Also suitable for gluing on a glass bottom.

Order number: 61500032003

limited availability