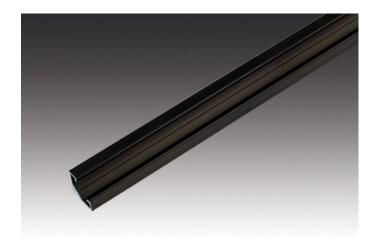

## **Corner Profile**

## Aluminium LED Corner Profile 19mm 2,95m set of 5

## **Description:**

LED corner profile for integration of LED Line and Tapes, for cover profile 15mm slightly or highly matt on roll, optional accessories: self-adhesive magnetic tape for fitting to steel shelves

**EAN-No.**: 4051268164016

Weight: 3,6 kg
Special features:

• For screwing, gluing or with magnetic tape. Also suitable for gluing on

a glass bottom.

Order number: 61500032063

limited availability