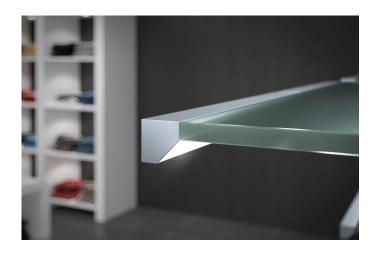

## **Description:**

LED corner profile for integration of LED Line and Tapes, for cover profile 15mm slightly or highly matt on roll, optional accessories: self-adhesive magnetic tape for fitting to steel shelves

**EAN-No.**: 4051268164016

Weight: 3,6 kg
Special features:

• For screwing, gluing or with magnetic tape. Also suitable for gluing on

a glass bottom.

Order number: 61500032063

limited availability