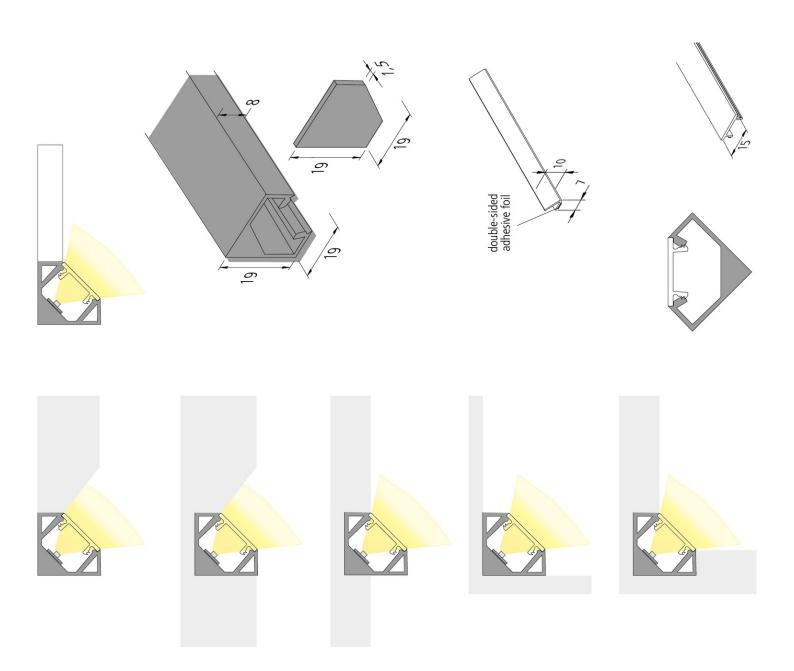

## **Description:**

LED corner profile for integration of LED Line and Tapes, for cover profile 15mm slightly or highly matt on roll, optional accessories: self-adhesive magnetic tape for fitting to steel shelves

**EAN-No.**: 4051268164016

Weight: 3,6 kg
Special features:

• For screwing, gluing or with magnetic tape. Also suitable for gluing on

a glass bottom.

Order number: 61500032063

limited availability