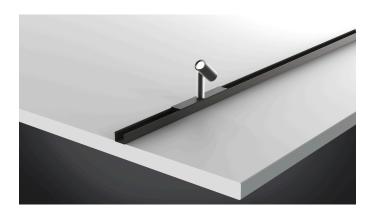

## **Mounting Profile**

## Aluminium LED Mounting Profile 15/8mm 1m

## **Description:**

LED mounting profile for integration of LED Line and tapes, for cover profile 15mm slightly or highly matt on roll, optional accessory: self-adhesive magnetic tape for metal sheets

EAN-No.: 4051268155731 Weight: 0,1 kg Special features: