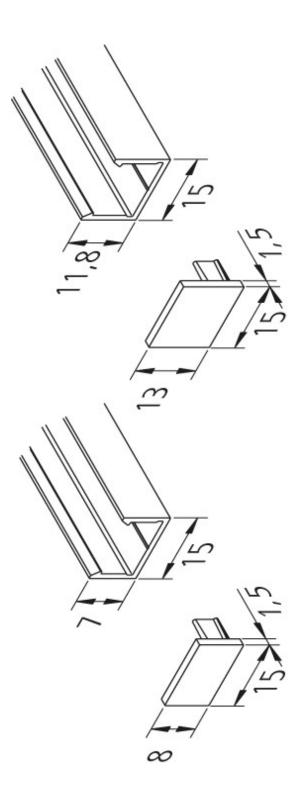

## available versions

Choose from the options below. The currently selected one is highlighted in color.

| article number | description                                            | colour of housing  |
|----------------|--------------------------------------------------------|--------------------|
| 61500032113    | LED Mounting Profile 15/8mm 1m                         | black              |
| 61500032163    | LED Mounting Profile 15/8mm 2,95m set of 5             | black              |
| 61500031043    | Front cover LED Mounting Profile 15/8mm                | black              |
| 61500032110    | LED Mounting Profile 15/8mm 1m                         | anodized aluminium |
| 61500032161    | LED Mounting Profile 15/8mm 2,95m set of 5             | anodized aluminium |
| 61500031041    | Front cover LED Mounting Profile 15/8mm                | anodized aluminium |
| 61500031613    | LED Mounting Profile 15/13mm 1m                        | black              |
| 61500031663    | LED Mounting Profile 15/13mm 2,95m set of 5            | black              |
| 61500031023    | Front cover LED Mounting Profile 15/13mm               | black              |
| 61500031610    | LED Mounting Profile 15/13mm 1m                        | anodized aluminium |
| 61500031661    | LED Mounting Profile 15/13mm 2,95m set of 5            | anodized aluminium |
| 61500031021    | Front cover LED Mounting Profile 15/13mm               | anodized aluminium |
| 20204011701    | Mounting clip LED Mounting Profile 15/13mm transparent | -                  |