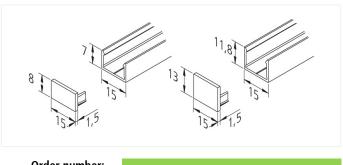

## available versions

Choose from the options below. The currently selected one is highlighted in color.

| article number | description                                            | colour of housing  |
|----------------|--------------------------------------------------------|--------------------|
| 61500032113    | LED Mounting Profile 15/8mm 1m                         | black              |
| 61500032163    | LED Mounting Profile 15/8mm 2,95m set of 5             | black              |
| 61500031043    | Front cover LED Mounting Profile 15/8mm                | black              |
| 61500032110    | LED Mounting Profile 15/8mm 1m                         | anodized aluminium |
| 61500032161    | LED Mounting Profile 15/8mm 2,95m set of 5             | anodized aluminium |
| 61500031041    | Front cover LED Mounting Profile 15/8mm                | anodized aluminium |
| 61500031613    | LED Mounting Profile 15/13mm 1m                        | black              |
| 61500031663    | LED Mounting Profile 15/13mm 2,95m set of 5            | black              |
| 61500031023    | Front cover LED Mounting Profile 15/13mm               | black              |
| 61500031610    | LED Mounting Profile 15/13mm 1m                        | anodized aluminium |
| 61500031661    | LED Mounting Profile 15/13mm 2,95m set of 5            | anodized aluminium |
| 61500031021    | Front cover LED Mounting Profile 15/13mm               | anodized aluminium |
| 20204011701    | Mounting clip LED Mounting Profile 15/13mm transparent | -                  |