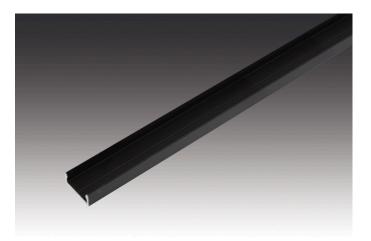

#### Description:

LED mounting profile for integration of LED Line and tapes, for cover profile 15mm slightly or highly matt on roll, optional accessory: selfadhesive magnetic tape for metal sheets

EAN-No.: 4051268169226 Weight: 0,16 kg

#### Special features:

• For screwing, gluing or with magnetic tape.

Order number: 61500032113

limited availability