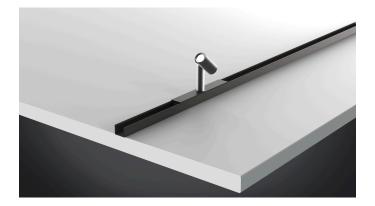

#### Description:

LED mounting profile for integration of LED Line and tapes, for cover profile 15mm slightly or highly matt on roll, optional accessory: selfadhesive magnetic tape for metal sheets

EAN-No.: 4051268169226 Weight: 0,16 kg

#### Special features:

• For screwing, gluing or with magnetic tape.

Order number: 61500032113

limited availability