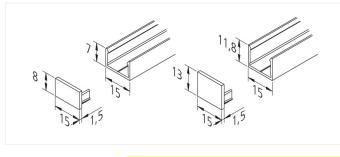

## available versions

Choose from the options below. The currently selected one is highlighted in color.

| article number | description                                            | colour of housing  |
|----------------|--------------------------------------------------------|--------------------|
| 61500032113    | LED Mounting Profile 15/8mm 1m                         | black              |
| 61500032163    | LED Mounting Profile 15/8mm 2,95m set of 5             | black              |
| 61500031043    | Front cover LED Mounting Profile 15/8mm                | black              |
| 61500032110    | LED Mounting Profile 15/8mm 1m                         | anodized aluminium |
| 61500032161    | LED Mounting Profile 15/8mm 2,95m set of 5             | anodized aluminium |
| 61500031041    | Front cover LED Mounting Profile 15/8mm                | anodized aluminium |
| 61500031613    | LED Mounting Profile 15/13mm 1m                        | black              |
| 61500031663    | LED Mounting Profile 15/13mm 2,95m set of 5            | black              |
| 61500031023    | Front cover LED Mounting Profile 15/13mm               | black              |
| 61500031610    | LED Mounting Profile 15/13mm 1m                        | anodized aluminium |
| 61500031661    | LED Mounting Profile 15/13mm 2,95m set of 5            | anodized aluminium |
| 61500031021    | Front cover LED Mounting Profile 15/13mm               | anodized aluminium |
| 20204011701    | Mounting clip LED Mounting Profile 15/13mm transparent | -                  |