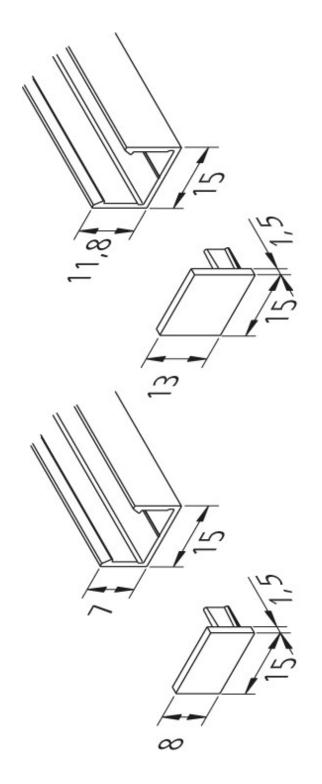

## available versions

Choose from the options below. The currently selected one is highlighted in color.

| article number | description                                            | colour of housing  |
|----------------|--------------------------------------------------------|--------------------|
| 61500032113    | LED Mounting Profile 15/8mm 1m                         | black              |
| 61500032163    | LED Mounting Profile 15/8mm 2,95m set of 5             | black              |
| 61500031043    | Front cover LED Mounting Profile 15/8mm                | black              |
| 61500032110    | LED Mounting Profile 15/8mm 1m                         | anodized aluminium |
| 61500032161    | LED Mounting Profile 15/8mm 2,95m set of 5             | anodized aluminium |
| 61500031041    | Front cover LED Mounting Profile 15/8mm                | anodized aluminium |
| 61500031613    | LED Mounting Profile 15/13mm 1m                        | black              |
| 61500031663    | LED Mounting Profile 15/13mm 2,95m set of 5            | black              |
| 61500031023    | Front cover LED Mounting Profile 15/13mm               | black              |
| 61500031610    | LED Mounting Profile 15/13mm 1m                        | anodized aluminium |
| 61500031661    | LED Mounting Profile 15/13mm 2,95m set of 5            | anodized aluminium |
| 61500031021    | Front cover LED Mounting Profile 15/13mm               | anodized aluminium |
| 20204011701    | Mounting clip LED Mounting Profile 15/13mm transparent | -                  |